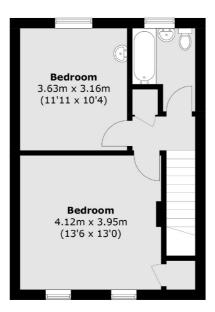

- Two Bedrooms Kitchen/Dining Room Split Level •
  Own Front Door No Chain Communal Gardens •

£595,000

Second Floor

**Ground Floor** 

**First Floor** 

Total area (approx.): 82.8 sq. m (891.1 sq. ft)

Snellers Teddington Sales 74 Broad Street Teddington TW11 8QX 020 8408 8040 teddingtonsales@snellers.co.uk