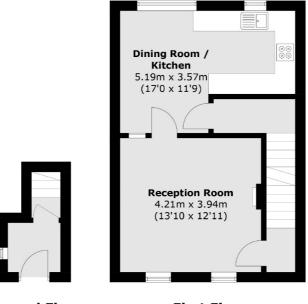

- Two Bedrooms Kitchen/Dining Room Split Level •
  Own Front Door No Chain Communal Gardens •

£595,000

Second Floor

**Ground Floor** 

**First Floor** 

Total area (approx.): 82.8 sq. m (891.1 sq. ft)

Snellers Teddington Sales 74 Broad Street Teddington TW11 8QX 020 8408 8040 teddingtonsales@snellers.co.uk