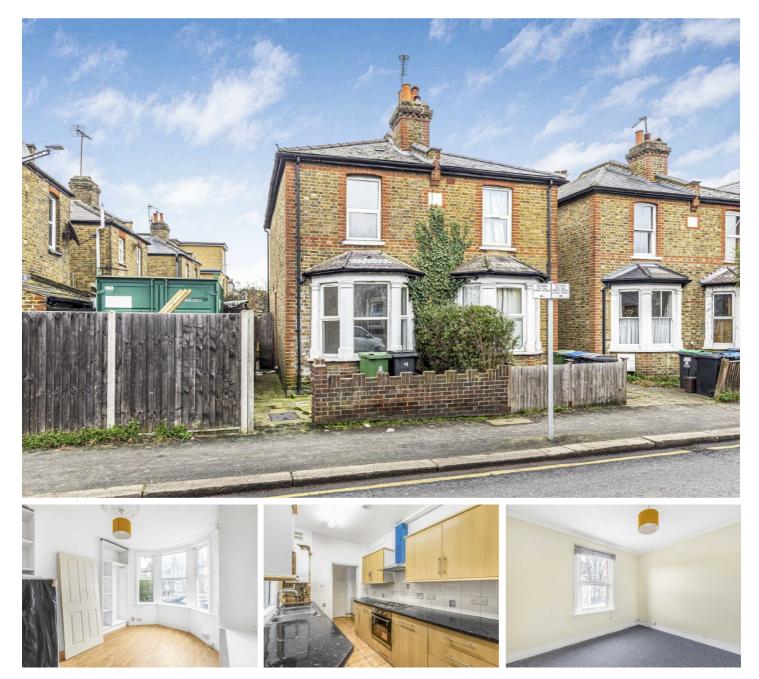

## Villiers Road, KT1

A three bedroom semi-detached Victorian family house situated in a highly convenient location. The house offers over 800 sq.ft of living space over two floors and also has the benefit of no forward chain.

The house is situated less than 100 metres of the Fairfield recreation space and the fantastic shopping centre of Kingston with an amazing range of bars and restaurants is just a short distance further. Kingston and Norbiton stations are both just a mile away.

- Three Bedrooms 
  Two Receptions 
  Kitchen
- Garden 
  Development Potential 
  No Chain

£519,950