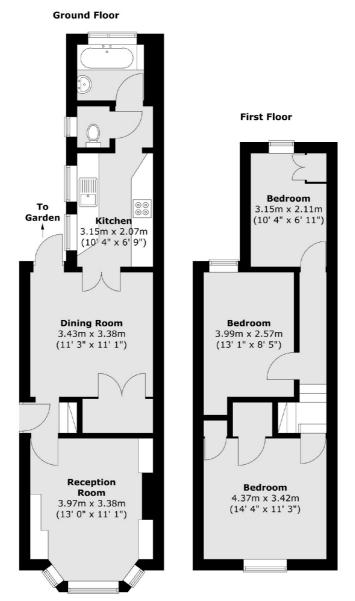

## SNELLERS ESTATE AGENTS

Total area (approx.) : 75.8 sq. m (816 sq. ft)

Snellers Kingston Sales 17-21 Richmond Road Kingston KT2 5BW 020 8546 8715 kingstonsales@snellers.co.uk

Energy Rating: D We aim to make our particulars both accurate and reliable. However they are not guaranteed; nor do they form part of an offer or contract. If you require clarification on any points then please contact us, especially if you're traveling some distance to view. Please note that appliances and heating systems have not been tested and therefore no warranties can be given as to their good working order