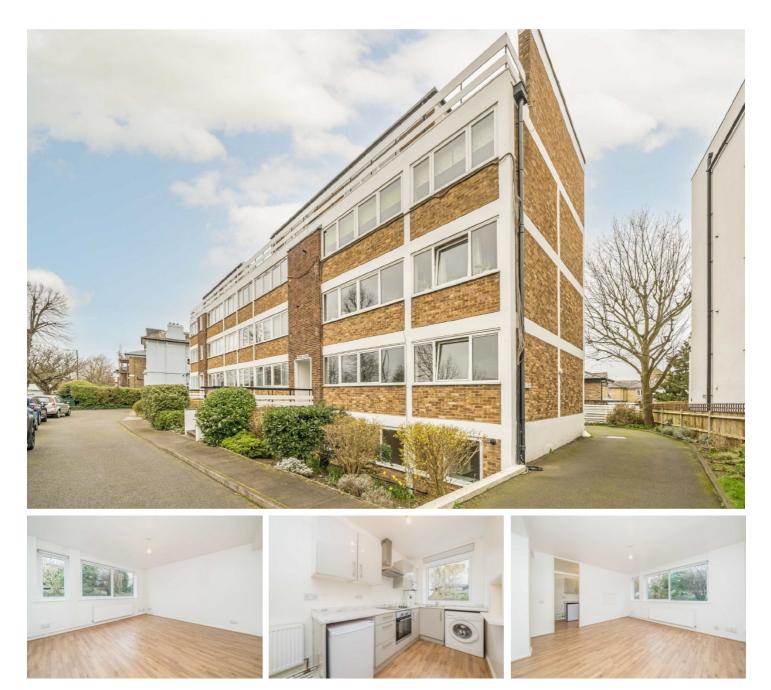

## **Church Grove, KT1**

A superb one bedroom purpose built apartment forming part of a popular development overlooking Bushy Park. This apartment offers over 500 sq.ft of living space over one floor and has the benefit of residents parking too. There is also the advantage of no forward chain.

This apartment is situated in a fabulous location, directly opposite Bushy Park. Hampton Wick station is just 500 metres away and the superb shopping centre in Kingston with its riverside bars and restaurants are just a short distance further.

- Large Reception Fitted Kitchen Double Bedroom •
  Bathroom Fabulous Location No Chain •

£299,950

Total area: approx. 47.9 sq. metres (516.0 sq. feet)

Snellers Teddington Sales 74 Broad Street Teddington TW11 8QX 020 8408 8040 teddingtonsales@snellers.co.uk