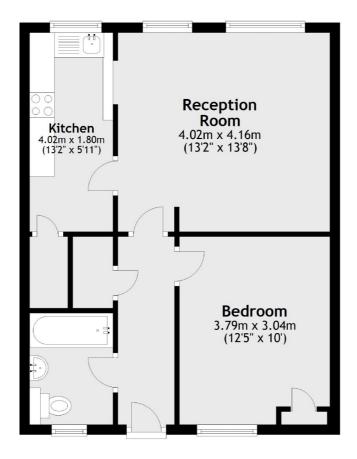

- Large Reception Fitted Kitchen Double Bedroom •
  Bathroom Fabulous Location No Chain •

£299,950

Total area: approx. 47.9 sq. metres (516.0 sq. feet)

Snellers Teddington Sales 74 Broad Street Teddington TW11 8QX 020 8408 8040 teddingtonsales@snellers.co.uk