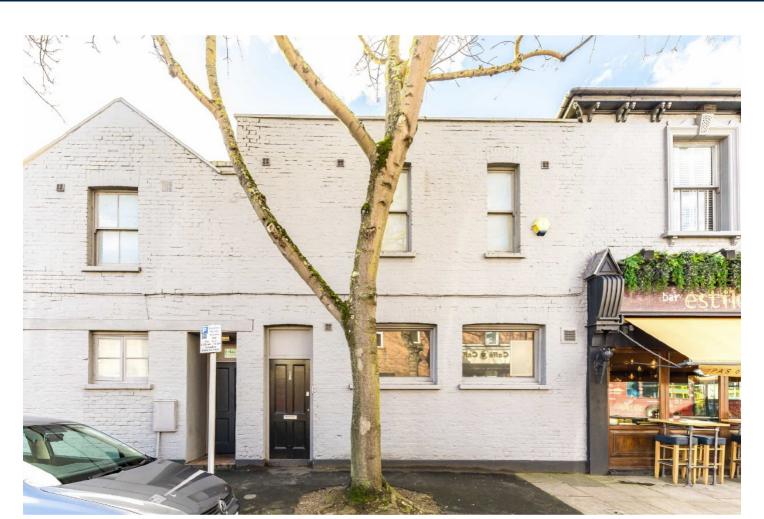

## Elleray Road, TW11

£2,395 PCM

This exceptionally large apartment is in the heart of Teddington and perfect for families and professional sharers. There is a large front reception room, three double bedrooms, two bathrooms and a private roof terrace.

Broad Street is one half of Teddington's High street with many restaurants, coffee bars and convenience shops. Teddington Station with its links to London Waterloo is also within walking distance.

- Three Double Bedrooms
  Roof Terrace
  Separate Kitchen
- Central Teddington Location
  Gas Central Heating
  Two Bathrooms