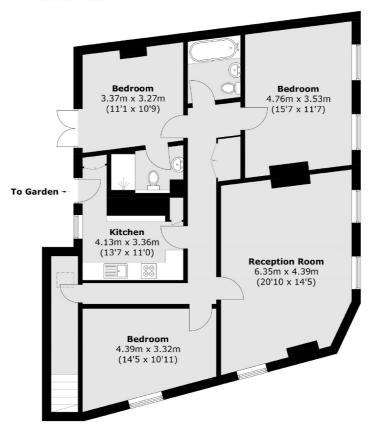

## Elleray Road, TW11

£2,395 PCM

This exceptionally large apartment is in the heart of Teddington and perfect for families and professional sharers. There is a large front reception room, three double bedrooms, two bathrooms and a private roof terrace.

**Ground Floor** 

**First Floor** 

Total area (approx.): 111.0 sq. m (1,194.8 sq. ft)

Snellers Teddington Lettings 74 Broad Street Teddington TW11 8QX 020 8614 6140 teddingtonlettings@snellers.co.uk

Energy Rating: D We aim to make our particulars both accurate and reliable. However they are not guaranteed; nor do they form part of an offer or contract. If you require clarification on any points then please contact us, especially if you're traveling some distance to view. Please note that appliances and heating systems have not been tested and therefore no warranties can be given as to their good working order