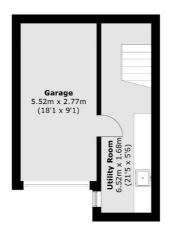

On the first floor there are three bedrooms with the principal room looking onto the garden, and having a dressing area with fitted wardrobes. The principal room has an en suite bathroom and there is a second shower room to service the other bedrooms. On the lower ground floor there is a laundry room, and a personal door leading into a full size garage.