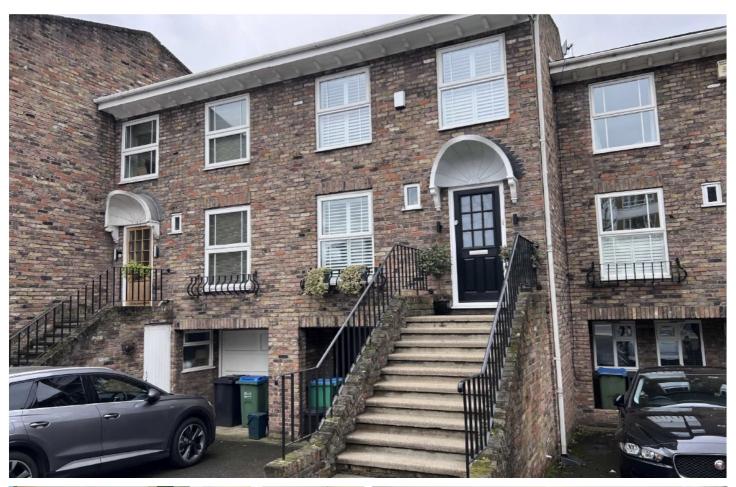

### Manor Road, TW11

£1,195,000

A beautifully presented three bedroom, two bathroom contemporary townhouse which has been the subject of remodelling by the current owners. The house is situated in a fabulous location just moments from the river and offers over 1,400 sq.ft of living space set over three floors with a south facing garden and garage.

Externally there is off-street parking for three cars to the front and at the rear there is a delightful south facing rear garden which has a lawned area, flower/shrub beds and a garden room which is perfect for a home office etc.

The house is situated in an enviable location just moments from the river Thames. Teddington station with its service to London Waterloo is just 0.7 miles away and the excellent shops, bars and restaurants of the High Street are even closer. The area is well served by highly regarded schools.