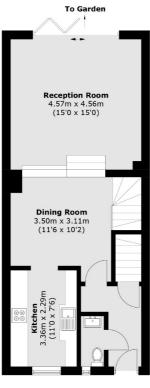

There is an entrance hall which has built-in storage, and a cloakroom with WC. The kitchen has a high quality range of contemporary units and is open to the dining room which has plenty of space for a dining table & chairs. The elegant reception room is south facing and has full width doors leading onto the garden.

On the first floor there are three bedrooms with the principal room looking onto the garden, and having a dressing area with fitted wardrobes. The principal room has an en suite bathroom and there is a second shower room to service the other bedrooms. On the lower ground floor there is a laundry room, and a personal door leading into a full size garage.

### **Ground Floor**

**First Floor** 

Total area (approx.): 131.2 sq. m (1,412.1 sq. ft) Outbuilding: 8.2 sq. m (88.3 sq. ft)

Snellers Teddington Sales 74 Broad Street Teddington TW11 8QX 020 8408 8040 teddingtonsales@snellers.co.uk