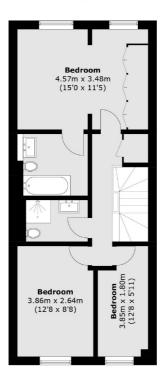

### **Ground Floor**

**First Floor** 

Total area (approx.): 131.2 sq. m (1,412.1 sq. ft) Outbuilding: 8.2 sq. m (88.3 sq. ft)

Snellers Teddington Sales 74 Broad Street Teddington TW11 8QX 020 8408 8040 teddingtonsales@snellers.co.uk