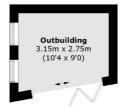

On the first floor there are three bedrooms with the principal room looking onto the garden, and having a dressing area with fitted wardrobes. The principal room has an en suite bathroom and there is a second shower room to service the other bedrooms. On the lower ground floor there is a laundry room, and a personal door leading into a full size garage.

#### **Lower Ground Floor**

Outbuilding

(Not Shown In Actual Location / Orientation)

### **Ground Floor**

**First Floor** 

Total area (approx.): 131.2 sq. m (1,412.1 sq. ft) Outbuilding: 8.2 sq. m (88.3 sq. ft)

Snellers Teddington Sales 74 Broad Street Teddington TW11 8QX 020 8408 8040 teddingtonsales@snellers.co.uk