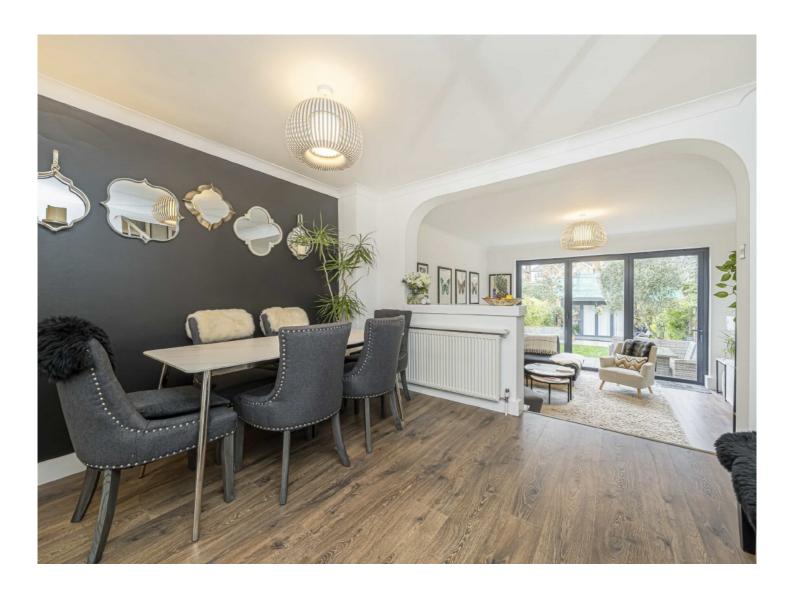

There is an entrance hall which has built-in storage, and a cloakroom with WC. The kitchen has a high quality range of contemporary units and is open to the dining room which has plenty of space for a dining table & chairs. The elegant reception room is south facing and has full width doors leading onto the garden.