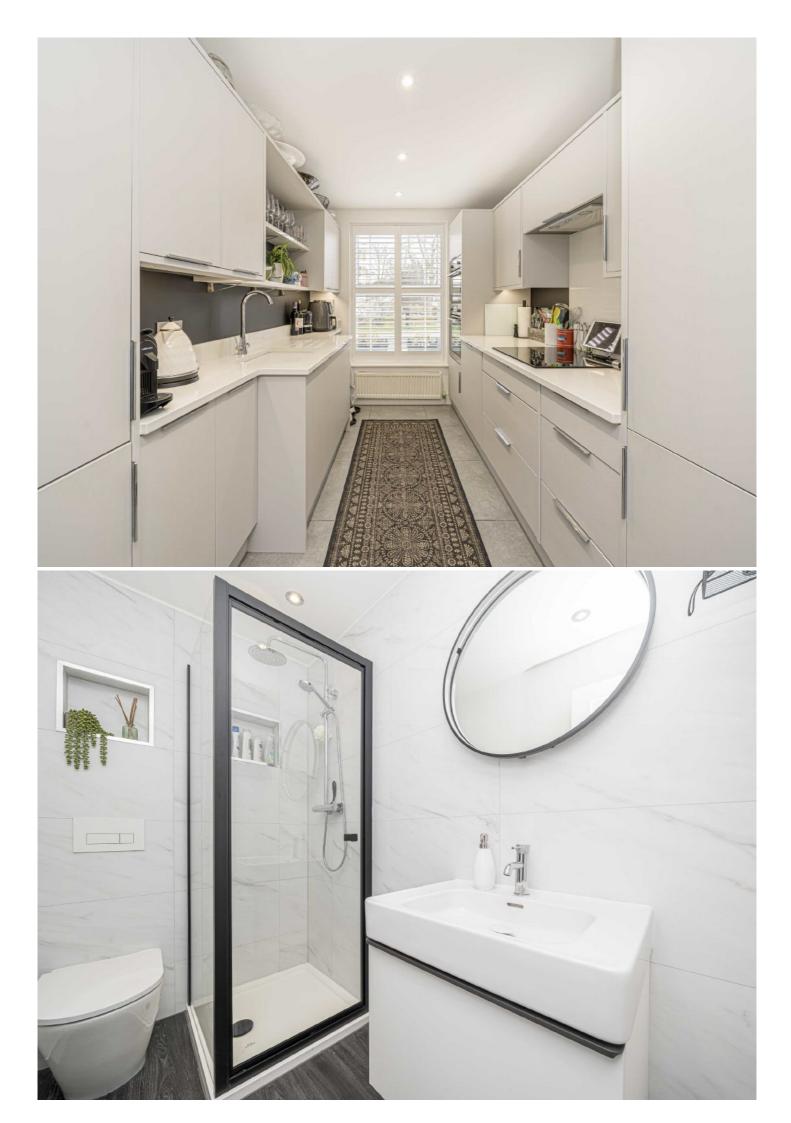

There is an entrance hall which has built-in storage, and a cloakroom with WC. The kitchen has a high quality range of contemporary units and is open to the dining room which has plenty of space for a dining table & chairs. The elegant reception room is south facing and has full width doors leading onto the garden.