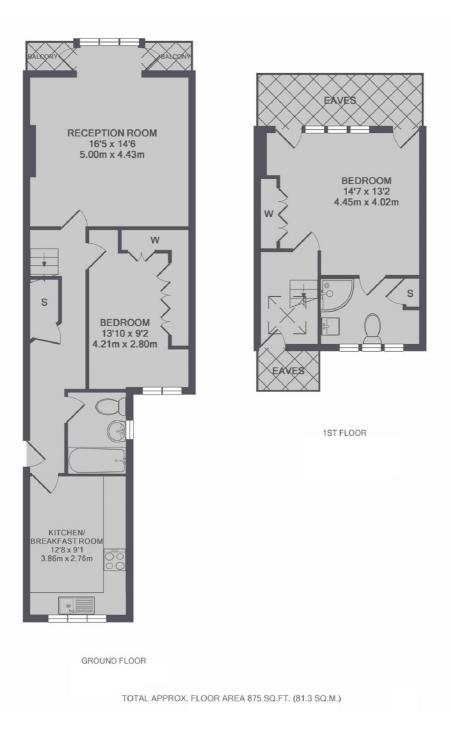

## The Pavement, TW11

A modern two double bedroom split-level apartment offering 875 sq.ft of living space set over two floors. This impressive property offers a modern fitted kitchen, ample storage, two bathrooms and is within easy reach of royal Bushy Park.