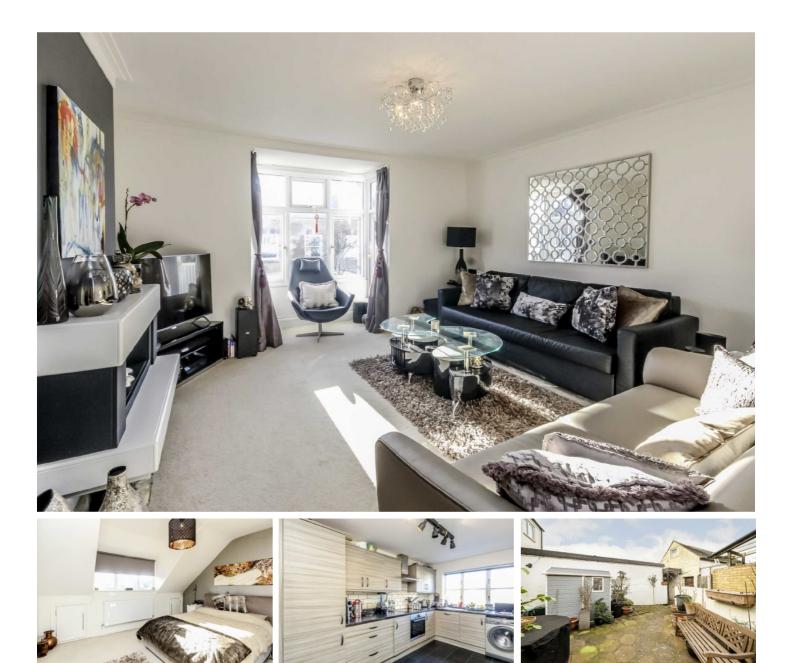

## The Pavement, TW11

A modern two double bedroom split-level apartment offering 875 sq.ft of living space set over two floors. This impressive property offers a modern fitted kitchen, ample storage, two bathrooms and is within easy reach of royal Bushy Park.

- Two Double Bedrooms Two Bathrooms Balcony •
  Ample Storage Good Condition No Onward Chain •

£449,950