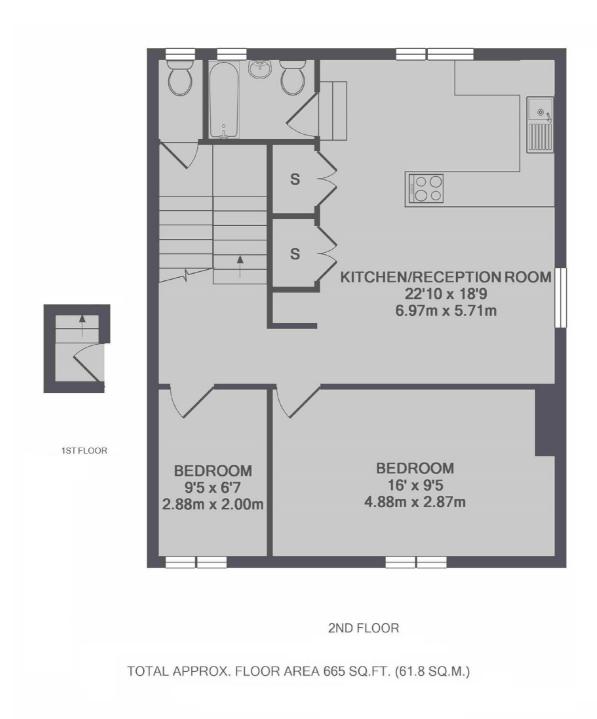

## **Queens Road, TW11**

£399,950

A light and airy top floor two bedroom conversion flat forming part of a handsome building. The property is in a great location, has a communal garden and off-street parking.

The flat is situated on a prominent corner plot, just 0.4 miles from Teddington mainline station and even closer to pedestrian access to Bushy Park.

- Two Double Bedrooms Top Floor Flat Great Location •
  Communal Garden Off-Street Parking Close To Bushy Park •