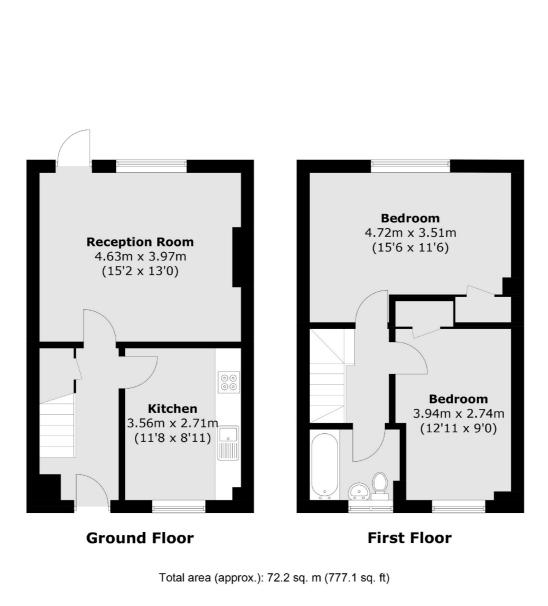

- Two Double Bedrooms Large Reception Room Fitted Kitchen •
- Split Level 
  Bathroom 
  Communal Gardens