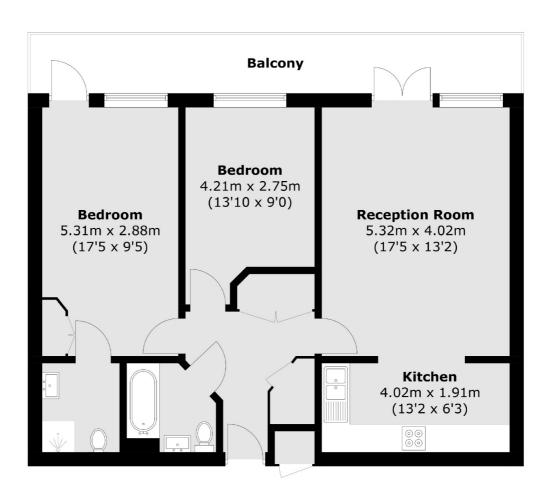

- Two Double Bedrooms Large Reception Fitted Kitchen •
  Two Bathrooms Balcony Residents Parking •

## **First Floor**

Total area (approx.): 72.9 sq. m (784.7 sq. ft) External Store (approx.): 0.6 sq. m (6.4 sq. ft) Balcony area (approx.): 13.1 sq. m (141.0 sq. ft)

Snellers Teddington Sales 74 Broad Street Teddington TW11 8QX 020 8408 8040 teddingtonsales@snellers.co.uk