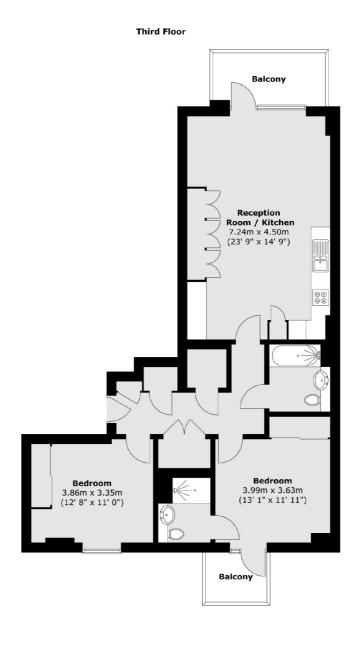

## Pears Road, TW3 £475,000

A simply stunning two double bedroom apartment within a modern development. The property benefits from two bathrooms, communal lift service, share of freehold and two private balconies with exquisite views.

## **Features**

Two Double Bedrooms Two Bathrooms Share Of Freehold Two Private Balconies Lift Service Close To Transport

Isleworth 020 8560 1177 dexters.co.uk

## Pears Road, Hounslow, TW3

Total area (approx.): 82.6 sq. m (889 sq. ft) Total balcony area (approx.): 9 sq. m (97 sq. ft)

Isleworth

Isleworth

TW74EP

Sales

568 London Road

020 8560 1177