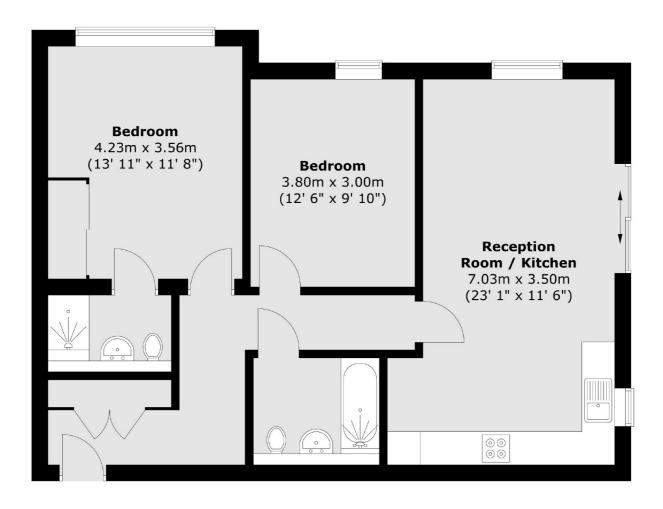

## Samuelson Place, TW7 £400,000

A beautifully presented luxury two double bedroom ground floor apartment, comprising of family bathroom, en-suite to the principle bedroom, generous living/dining space and fully integrated kitchen with appliances. Further benefits include direct access to a private patio garden, overlooking mature communal grounds. Allocated residents parking is also included.

## **Features**

Luxury Ground Floor Apartment Two Double Bedrooms Two Bathrooms Private Patio Parking New Build Warranty Remaining

Isleworth 020 8560 1177 dexters.co.uk

## Samuelson Place, Isleworth, TW7

Total area (approx.): 75.7 sq. m (815 sq. ft)

Isleworth

Isleworth

TW7 4EP

020 8560 1177

Sales

568 London Road