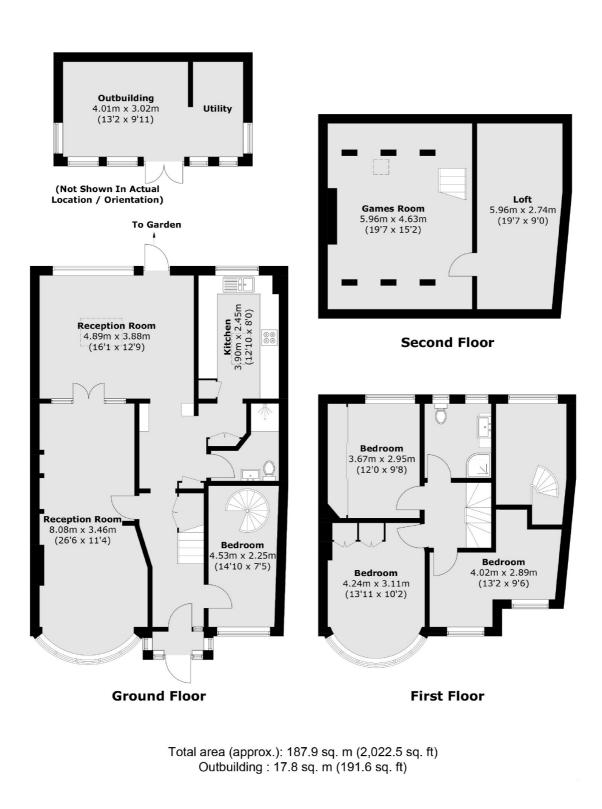

## Woodlands Road, TW7

Offered to the market with no onward chain is this simply superb doublefronted four bedroom, two bathroom semi detached family home in a sought after and popular location in Isleworth. Offering more than 2,000 square feet of generous living space (in addition to a substantial outbuilding), this fantastic home comprises of a double front reception room, in addition to a rear reception room spilling onto a large private landscaped garden. The current owners have undertaken a large double side extension increasing the footprint of this truly exceptional home. Further highlights include an impressive games room in the loft, separate kitchen and driveway for multiple cars. There is further scope to extend (STPP)

## Features

Semi Detached House Four Bedrooms Two Bathrooms Large Garden & Outbuilding Driveway No Chain