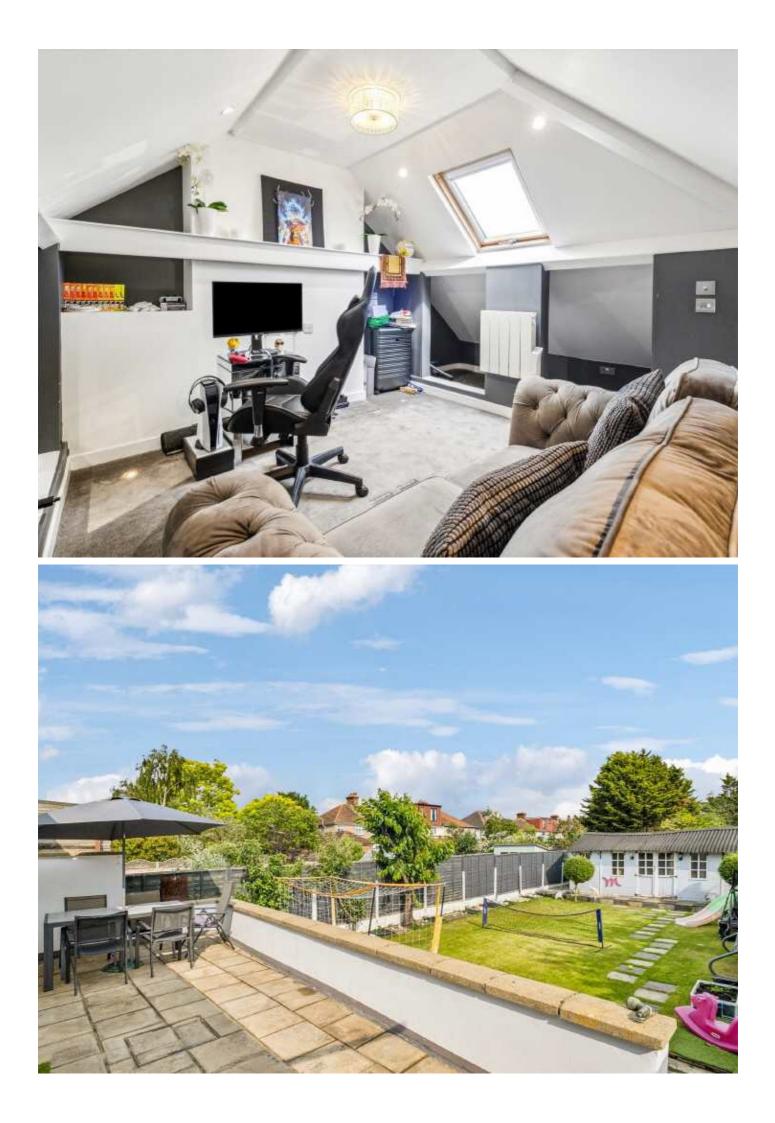

## Woodlands Road, TW7

Offered to the market with no onward chain is this simply superb doublefronted four bedroom, two bathroom semi detached family home in a sought after and popular location in Isleworth. Offering more than 2,000 square feet of generous living space (in addition to a substantial outbuilding), this fantastic home comprises of a double front reception room, in addition to a rear reception room spilling onto a large private landscaped garden. The current owners have undertaken a large double side extension increasing the footprint of this truly exceptional home. Further highlights include an impressive games room in the loft, separate kitchen and driveway for multiple cars. There is further scope to extend (STPP)