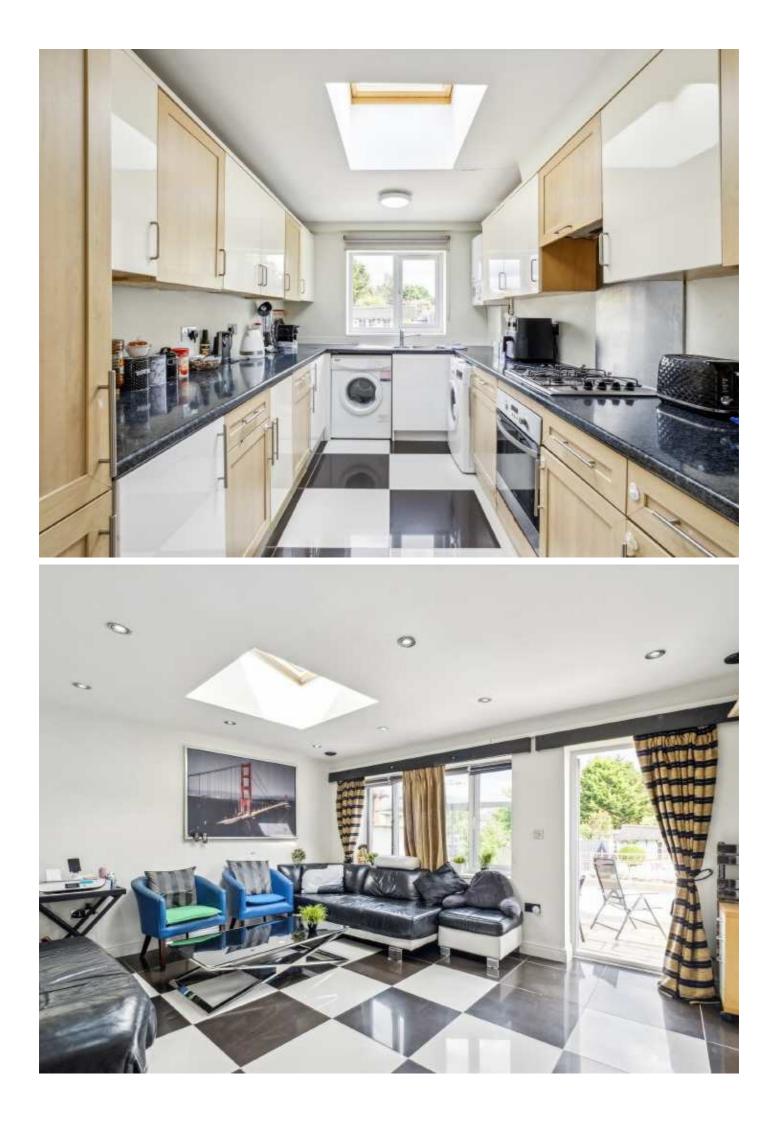

## Woodlands Road, TW7

Offered to the market with no onward chain is this simply superb doublefronted four bedroom, two bathroom semi detached family home in a sought after and popular location in Isleworth. Offering more than 2,000 square feet of generous living space (in addition to a substantial outbuilding), this fantastic home comprises of a double front reception room, in addition to a rear reception room spilling onto a large private landscaped garden. The current owners have undertaken a large double side extension increasing the footprint of this truly exceptional home. Further highlights include an impressive games room in the loft, separate kitchen and driveway for multiple cars. There is further scope to extend (STPP)