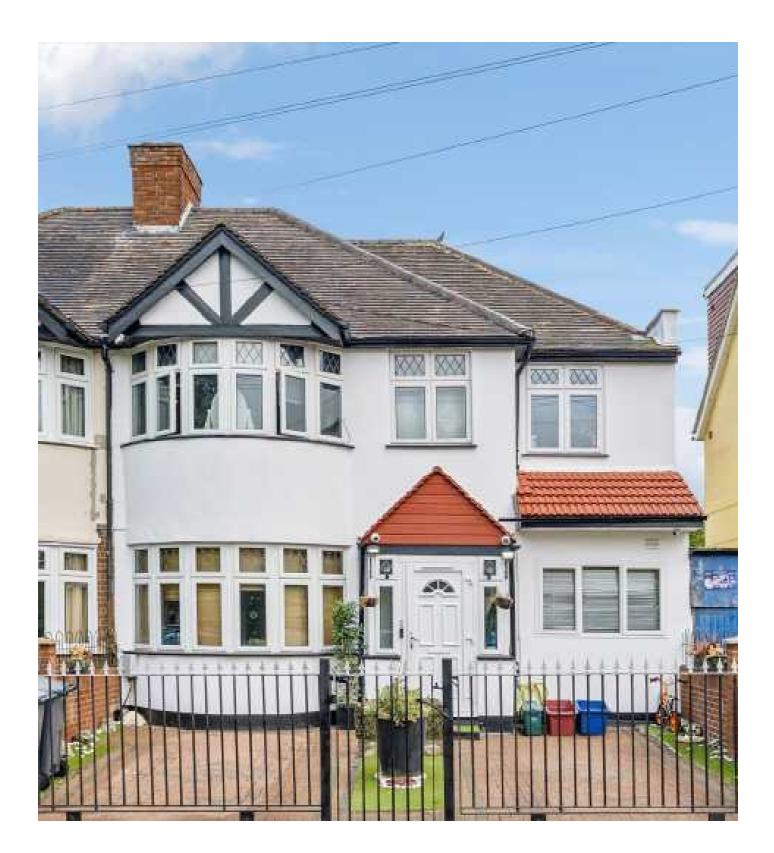

## Woodlands Road, TW7 £949,950

## Woodlands Road, TW7

Offered to the market with no onward chain is this simply superb doublefronted four bedroom, two bathroom semi detached family home in a sought after and popular location in Isleworth. Offering more than 2,000 square feet of generous living space (in addition to a substantial outbuilding), this fantastic home comprises of a double front reception room, in addition to a rear reception room spilling onto a large private landscaped garden. The current owners have undertaken a large double side extension increasing the footprint of this truly exceptional home. Further highlights include an impressive games room in the loft, separate kitchen and driveway for multiple cars. There is further scope to extend (STPP)

## Features

Semi Detached House Four Bedrooms Two Bathrooms Large Garden & Outbuilding Driveway No Chain