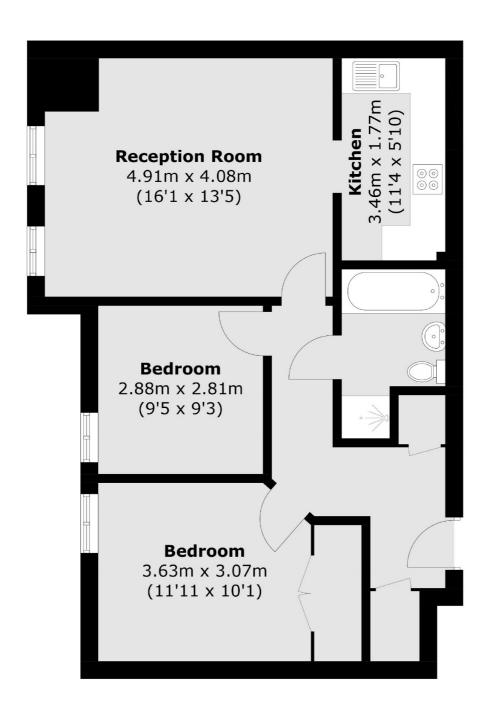

## Dominion Close, TW3 £319,950

Offered to the market with no onward chain is this delightful first floor apartment located in a popular and centrally located development. Offering almost 700 square feet of generous living space, this two double bedroom apartment further benefits from a spacious reception/kitchen, family bathroom with tub and shower, long lease and allocated parking space.

## Dominion Close, Hounslow, TW3

Total area (approx.): 64.3 sq. m (692.1 sq. ft)

Isleworth

Isleworth

TW74EP

Sales

568 London Road

020 8560 1177