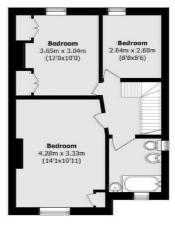

## Chatsworth Crescent, Hounslow, TW3

**Ground Floor** 

First Floor

Total area (approx.): 89.2 sq. m (960.1 sq. ft)

Garage area (approx.): 13.4 sq. m (144.2 sq. ft)