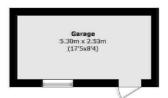

## Chatsworth Crescent, Hounslow, TW3

**Ground Floor** 

First Floor

Total area (approx.): 89.2 sq. m (960.1 sq. ft)

Garage area (approx.): 13.4 sq. m (144.2 sq. ft)