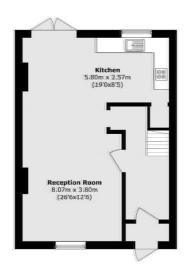

## Chatsworth Crescent, Hounslow, TW3

**Ground Floor** 

First Floor

Total area (approx.): 89.2 sq. m (960.1 sq. ft)

Garage area (approx.): 13.4 sq. m (144.2 sq. ft)