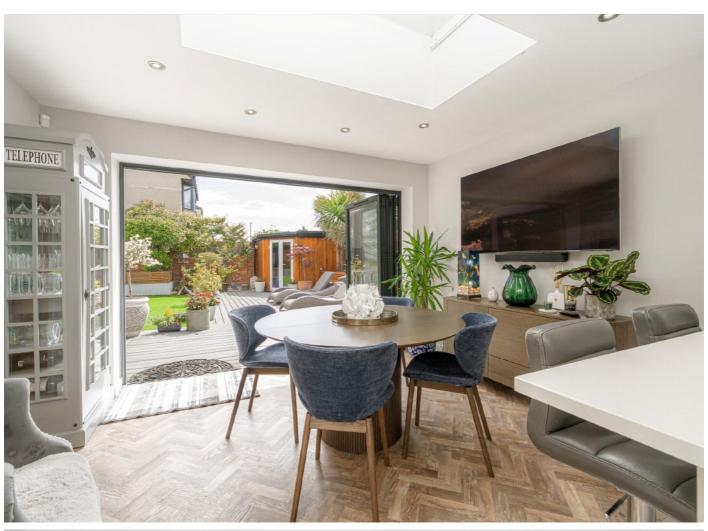

From the moment you step through the front door, you're greeted by a welcoming entrance hallway flooded with natural light and showcasing the high standard of finish that continues throughout. The heart of the home is a breathtaking open-plan kitchen, dining and living space, featuring sleek bespoke cabinetry, premium integrated appliances, and bi-fold doors opening out to the beautifully landscaped rear garden, perfect for entertaining or family gatherings.