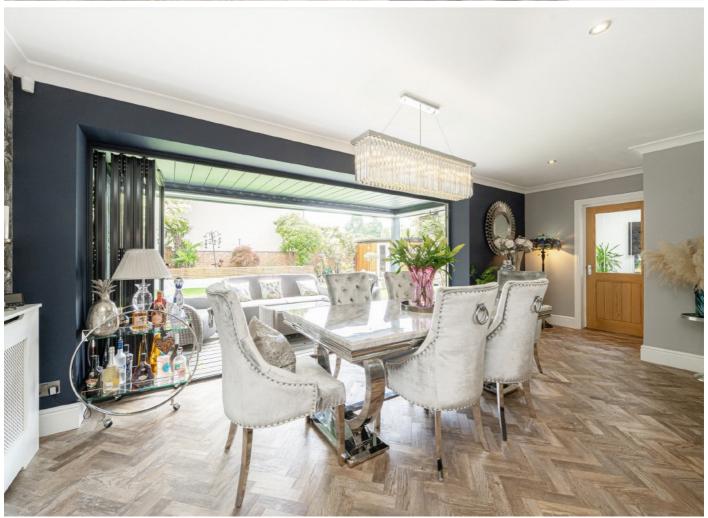

From the moment you step through the front door, you're greeted by a welcoming entrance hallway flooded with natural light and showcasing the high standard of finish that continues throughout. The heart of the home is a breathtaking open-plan kitchen, dining and living space, featuring sleek bespoke cabinetry, premium integrated appliances, and bi-fold doors opening out to the beautifully landscaped rear garden, perfect for entertaining or family gatherings.