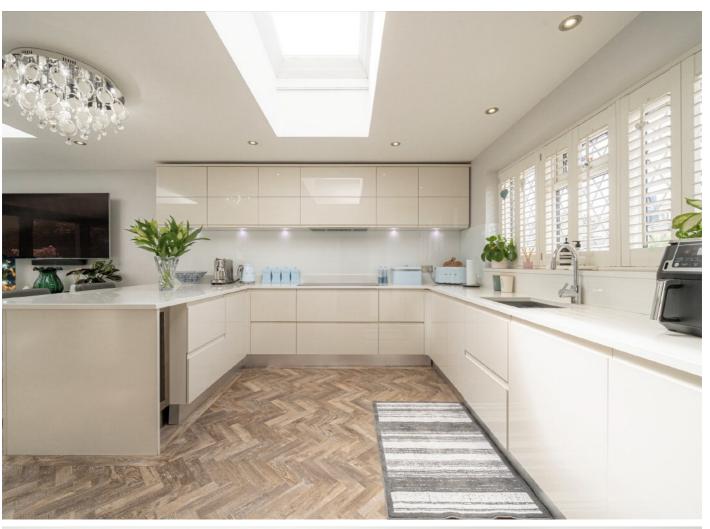

From the moment you step through the front door, you're greeted by a welcoming entrance hallway flooded with natural light and showcasing the high standard of finish that continues throughout. The heart of the home is a breathtaking open-plan kitchen, dining and living space, featuring sleek bespoke cabinetry, premium integrated appliances, and bi-fold doors opening out to the beautifully landscaped rear garden, perfect for entertaining or family gatherings.