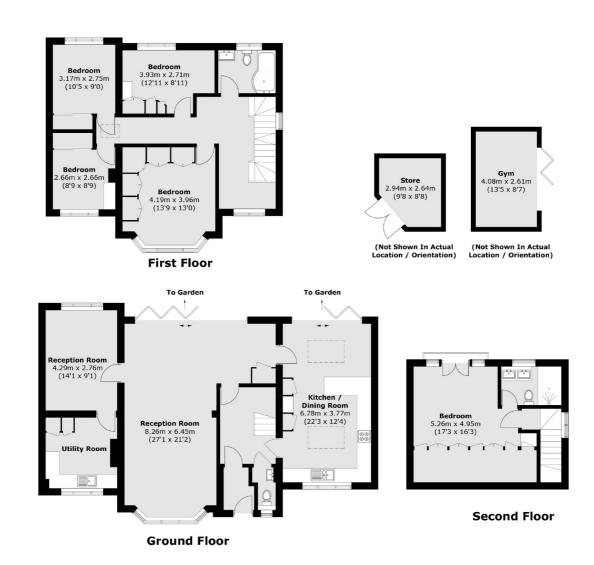

## Millwood Road, TW3

Rare to the market is a unique opportunity to purchase this spectacular double-fronted five bedroom detached corner plot house on a popular and sought after residential road. Offering more than 2,400 square feet of generous living space, this house has been tastefully renovated and thoughtfully extended to offer luxurious modern living across a spacious and versatile layout. No detail has been overlooked in the transformation of this stunning property, which now combines contemporary design with practical family living.

From the moment you step through the front door, you're greeted by a welcoming entrance hallway flooded with natural light and showcasing the high standard of finish that continues throughout. The heart of the home is a breathtaking open-plan kitchen, dining and living space, featuring sleek bespoke cabinetry, premium integrated appliances, and bi-fold doors opening out to the beautifully landscaped rear garden, perfect for entertaining or family gatherings.

Two further reception rooms offer flexible living ideal as a formal lounge, home office or playroom. A separate utility room and stylish downstairs cloakroom/WC complete the impressive ground floor. Upstairs, five generously proportioned bedrooms provide ample space for growing families. The principal suite boasts a luxurious en-suite shower room and fitted wardrobes, what these maining bedrooms are served by a contemporary family bathroom

## Millwood Road, Hounslow, TW3

Total area (approx.): 207.9 sq. m (2,237.8 sq. ft) Outbuilding : 17.6 sq. m (189.4 sq. ft)

Isleworth

Isleworth

TW7 4EP

Sales

568 London Road

020 8560 1177