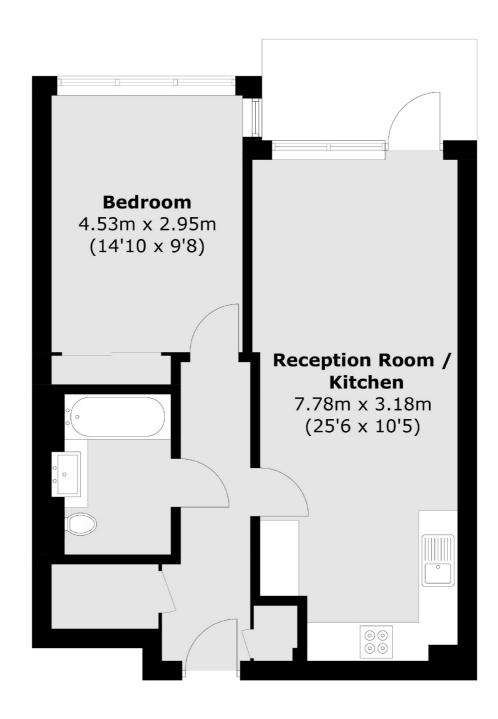

## Frazer Nash Close, Isleworth, TW7

Total area (approx.): 51.3 sq. m (552.2 sq. ft)

020 8560 1177

Isleworth