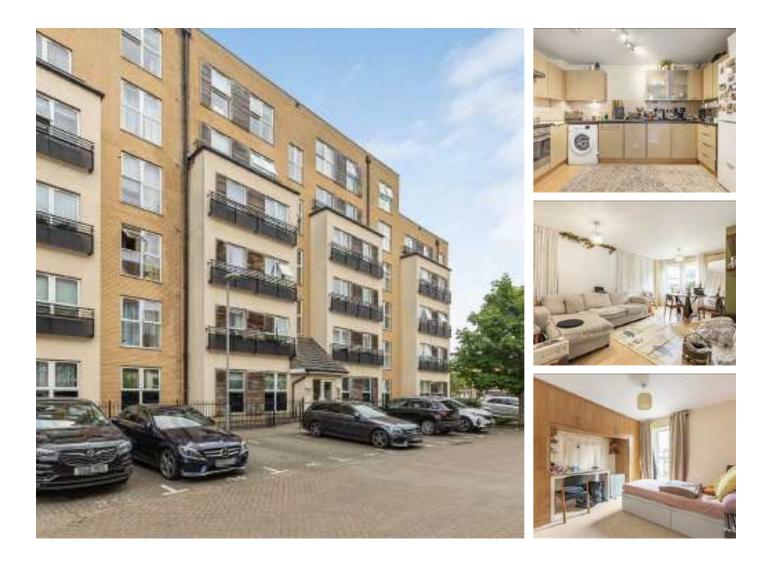

## Lanadron Close, TW7 £329,950

Offered to the market with no chain, this spacious two double bedroom apartment is located in a popular residential development. Positioned on the second floor and spanning 760 square feet of generous living space, this apartment benefits from a large open-plan kitchen/ reception room, two good size bedrooms, family bathroom and storage cupboards. Further benefits include a long lease.

Langtry Court is a popular and sought after development situated in the heart of Isleworth offering easy access to Isleworth BR mainline station, whilst the shops and amenities of Isleworth, St. Margarets and Richmond are within easy reach.

#### Features

Second Floor Apartment Two Double Bedrooms Long Lease Residents Parking Available No Chain Sought After Location