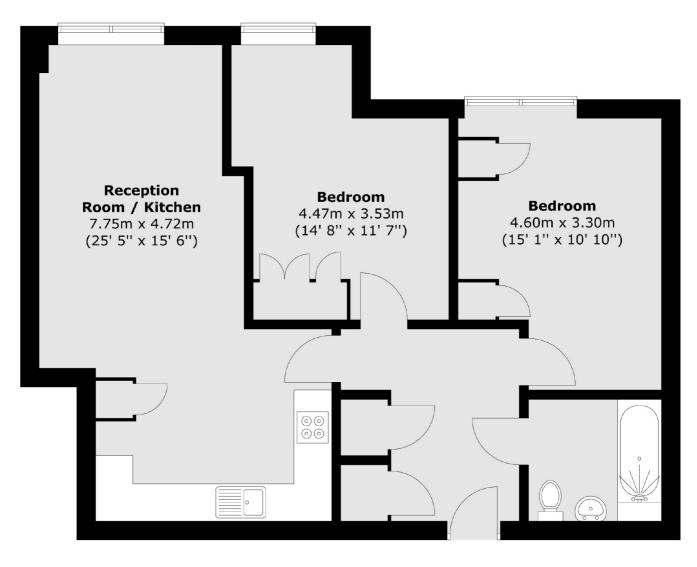

### Lanadron Close, Isleworth, TW7

**Second Floor** 

Total area (approx.) : 70.6 sq. m (760 sq. ft)

Isleworth 568 London Road Isleworth TW7 4EP Sales 020 8560 1177 Energy Rating: C. We aim to make our particulars both accurate and reliable. However they are not guaranteed; nor do they form part of an offer or contract. If you require clarification on any points then please contact us, especially if you're traveling some distance to view. Please note that appliances and heating systems have not been tested and therefore no warranties can be given as to their good working order.