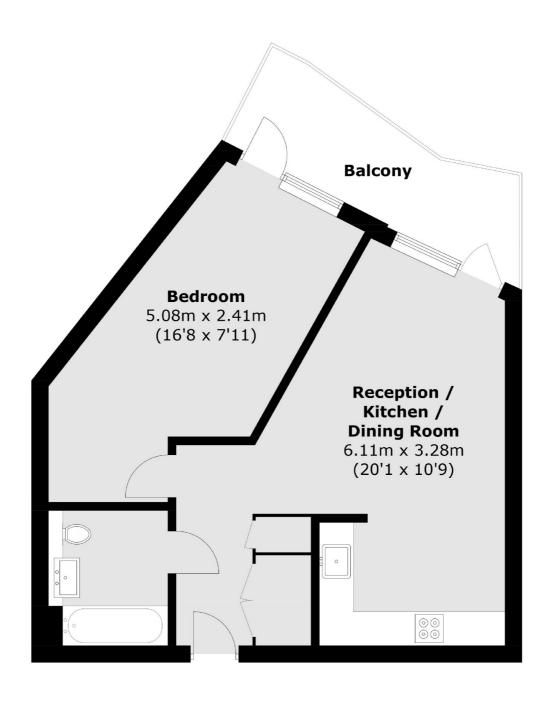

## Unity Lane, Hounslow, TW3

Total area (approx.): 57.1 sq. m (614.6 sq. ft) Balcony: 9.0 sq. m (96.9 sq. ft)

Isleworth

Isleworth

TW7 4EP

Sales

568 London Road

020 8560 1177