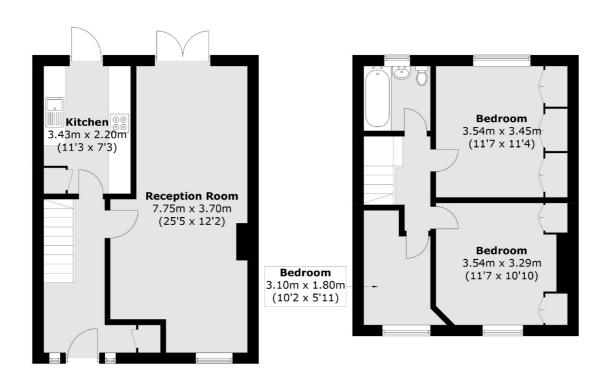

## Smallberry Avenue, Isleworth, TW7

Ground Floor First Floor

Total area (approx.): 81.6 sq. m (878.3 sq. ft)

Isleworth

Isleworth

TW7 4EP

020 8560 1177

Sales