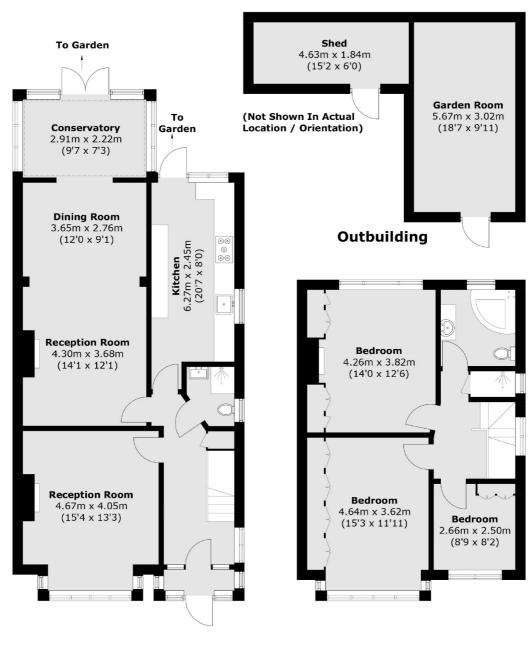

## Great West Road, TW7 £775,000

We are delighted to bring to the market this fantastic semi-detached family house located in a sought after and popular location in Isleworth. Offering more than 1,490 square feet of generous living space (in addition to two substantial outbuildings - 282 square feet), this delightful house comprises of two reception rooms, conservatory, separate kitchen, three bedrooms and two bathrooms (plus separate shower room). Further benefits include a mature landscaped garden and off-street parking for multiple cars. There is further scope to extend this already substantial house (STPP)

## Great West Road, Isleworth, TW7

**Ground Floor** 

Isleworth

Isleworth

TW74EP

Sales

568 London Road

020 8560 1177

**First Floor** 

Total area (approx.): 138.6 sq. m (1,491.8 sq. ft) Outbuilding: 26.2 sq. m (282.0 sq. ft)