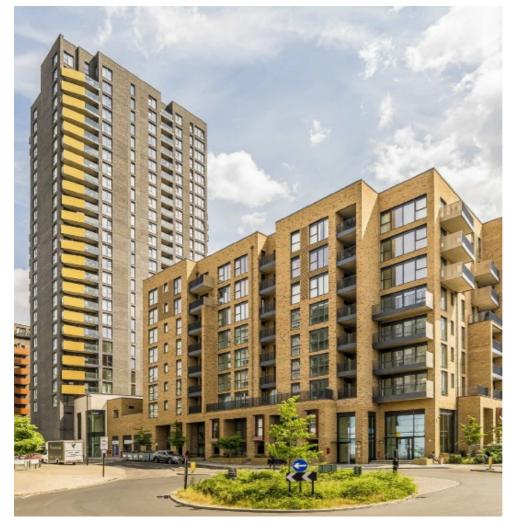

## Prince Regent Road, TW3 £485,000

Located on the 15th floor of this iconic and stunning West-London building, we are delighted to launch this exceptional two bedroom, two bathroom apartment. Offering more than 813 square feet of living space, this one of a kind apartment offers stunning views of London, in addition to a generous balcony. Further benefits include NHBC New Build Warranty and a long lease

Located moments from Hounslow East station (Piccadilly line) and the High Street with a variety of shops, bars and restaurants. There are excellent amenities nearby and easy access to the A4/M4 in and out of London.

## **Features**

15th Floor Apartment Two Double Bedrooms Two Bathrooms Balcony with Stunning Views Rented Parking Available Long Lease

Isleworth 020 8560 1177 dexters.co.uk