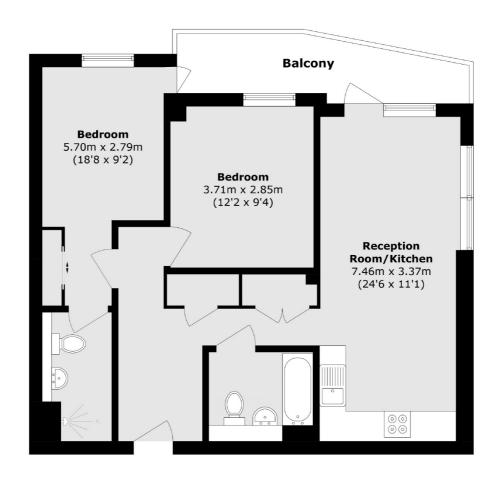

## Prince Regent Road, TW3 £485,000

Located on the 15th floor of this iconic and stunning West-London building, we are delighted to launch this exceptional two bedroom, two bathroom apartment. Offering more than 813 square feet of living space, this one of a kind apartment offers stunning views of London, in addition to a generous balcony. Further benefits include NHBC New Build Warranty and a long lease

## Prince Regent Road, Hounslow, TW3

Total area (approx.): 75.6 sq. m (813.7 sq. ft) Balcony area (approx.): 8.5 sq. m (91.4 sq. ft)

Isleworth

Isleworth

TW74EP

Sales

568 London Road

020 8560 1177