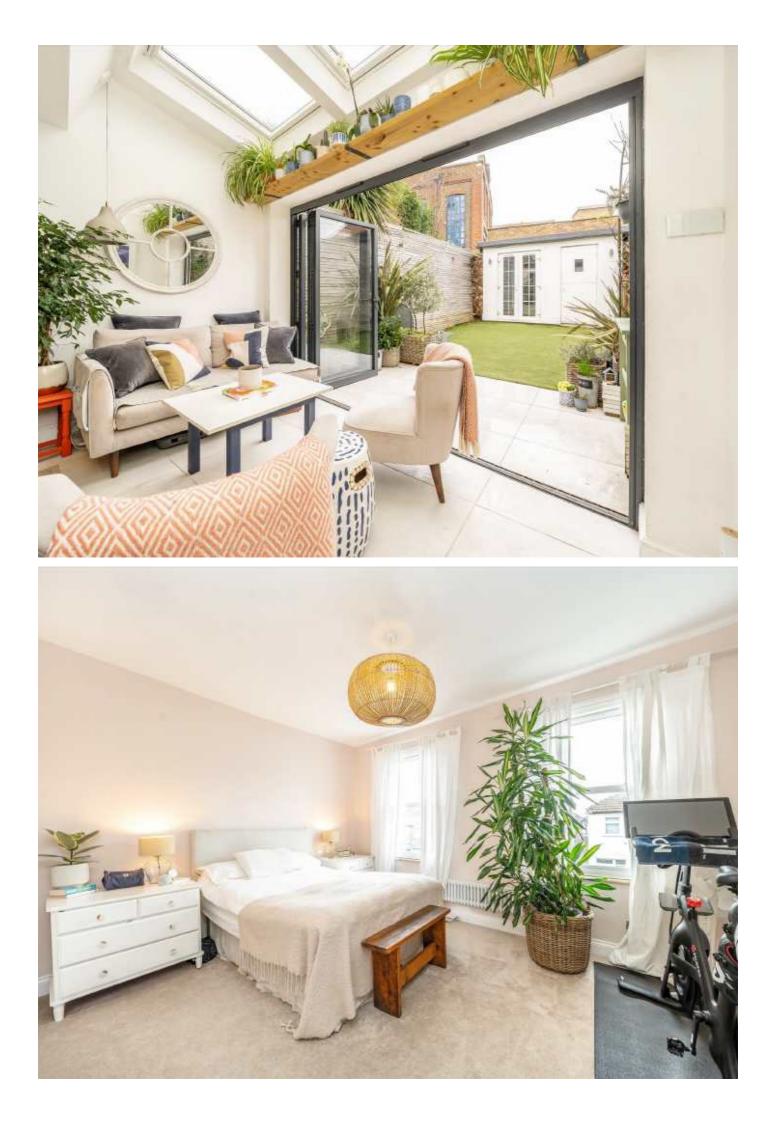

## Loring Road, TW7

As you enter you're welcomed by an impressive entrance hallway leading to a stunning bay fronted reception room with eye-catching plantation shutters and wood panelling throughout. We love the dining space in the centre of the house which creates a wow-factor space when entertaining family and friends. To the rear there is an impressive large kitchen/reception with bi-fold doors spilling onto a private secluded garden with outbuilding at the end. There is also a handy utility room and downstairs WC. On the first floor there are two bright and spacious bedrooms, quirky office space and an elegant family bathroom with shower and bathtub. The loft has been cleverly extended optimising the space to accommodate two good size bedrooms and a further bathroom.