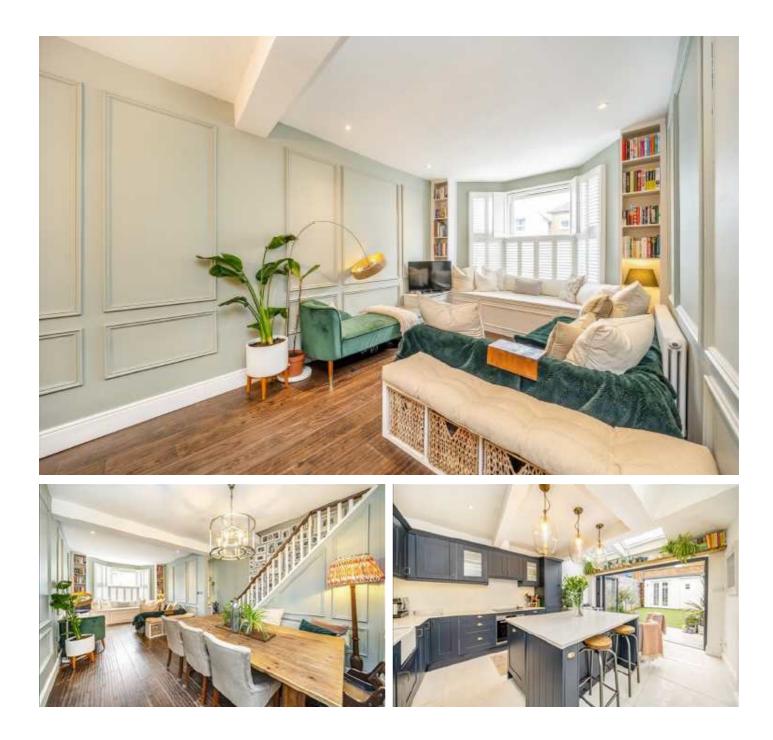

## Loring Road, TW7

As you enter you're welcomed by an impressive entrance hallway leading to a stunning bay fronted reception room with eye-catching plantation shutters and wood panelling throughout. We love the dining space in the centre of the house which creates a wow-factor space when entertaining family and friends. To the rear there is an impressive large kitchen/reception with bi-fold doors spilling onto a private secluded garden with outbuilding at the end. There is also a handy utility room and downstairs WC. On the first floor there are two bright and spacious bedrooms, quirky office space and an elegant family bathroom with shower and bathtub. The loft has been cleverly extended optimising the space to accommodate two good size bedrooms and a further bathroom.