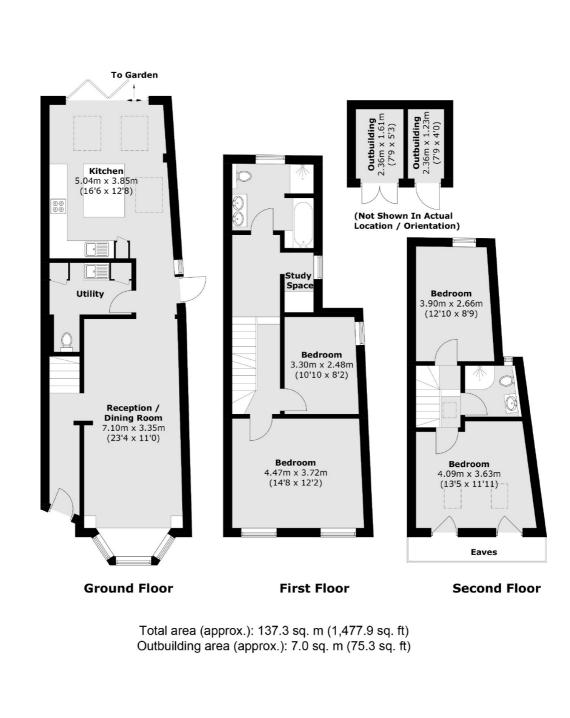

## Loring Road, TW7

As you enter you're welcomed by an impressive entrance hallway leading to a stunning bay fronted reception room with eye-catching plantation shutters and wood panelling throughout. We love the dining space in the centre of the house which creates a wow-factor space when entertaining family and friends. To the rear there is an impressive large kitchen/reception with bi-fold doors spilling onto a private secluded garden with outbuilding at the end. There is also a handy utility room and downstairs WC. On the first floor there are two bright and spacious bedrooms, quirky office space and an elegant family bathroom with shower and bathtub. The loft has been cleverly extended optimising the space to accommodate two good size bedrooms and a further bathroom.