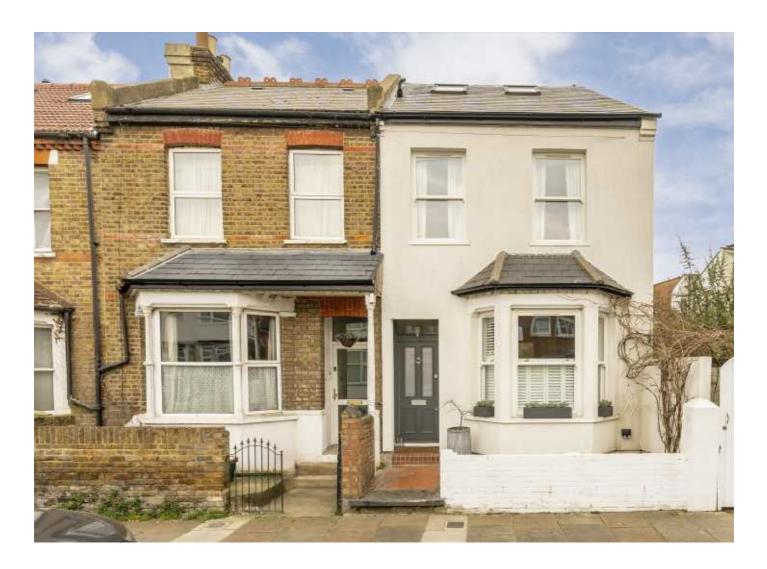

## Loring Road, TW7 £825,000

This impressive four bedroom Victorian home on one of the most sought after roads in Isleworth. Offering more than 1,500 square feet of generous living space, the current owners have spared no expense having undertaken an impressive ground floor rear extension, in addition to high quality renovations throughout, whilst delicately preserving a wealth of period character and charm.

Loring Road is ideally located and one of Isleworth's most popular roads. Isleworth mainline station is a short walk away and has frequent train service to London Waterloo. There are a number of local schools, parks and amenities making it an ideal location for families