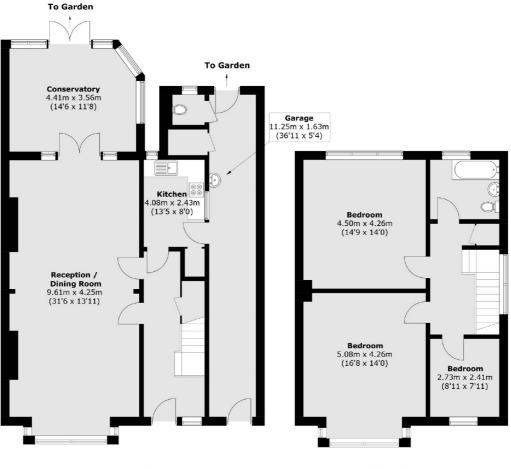

### Wood Lane, Isleworth, TW7

Ground Floor

**First Floor** 

Total area (approx.): 166.3 sq. m (1,790.0 sq. ft)

Isleworth 568 London Road Isleworth TW7 4EP Sales 020 8560 1177 Energy Rating: D. We aim to make our particulars both accurate and reliable. However they are not guaranteed; nor do they form part of an offer or contract. If you require clarification on any points then please contact us, especially if you're traveling some distance to view. Please note that appliances and heating systems have not been tested and therefore no warranties can be given as to their good working order.