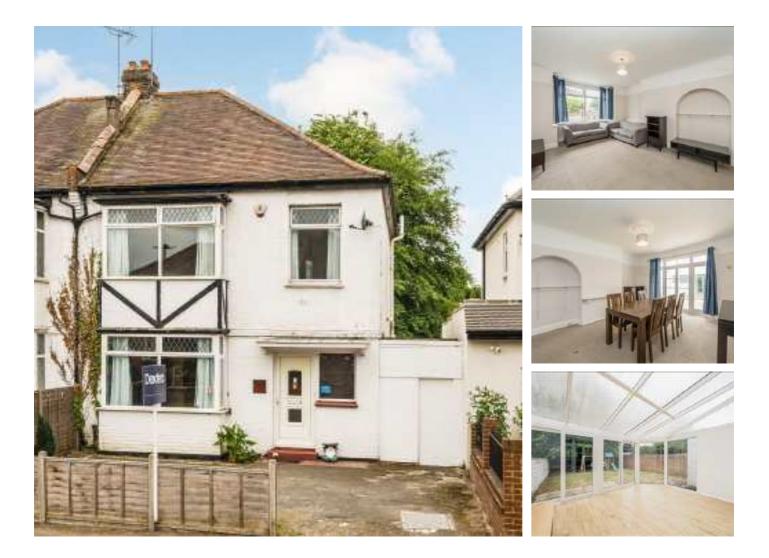

## **Wood Lane, TW7** £775,000

Offered to the market with no onward chain, we are delighted to bring to the market this substantial semi-detached family house on a sought after road in Isleworth. Offering 1,790 square feet of substantial living space, this wonderful home comprises of three bedrooms, two bathrooms, double reception/dining room and conservatory. Further benefits include period features, high ceilings, a substantial rear garden and driveway for multiple cars. There is further scope to extend into the loft and side of the house (STPP)

#### Features

Semi Detached House Three Bedrooms Two Bathrooms Generous Garden Scope to Extend (STPP) Driveway for Multiple Cars No Chain