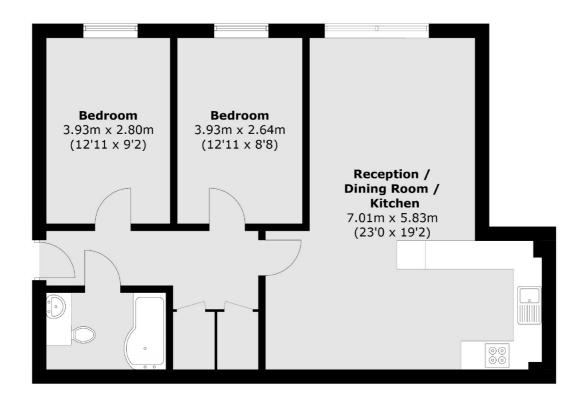

## Lanadron Close, TW7 £329,950

A beautifully presented two double bedroom, one bathroom apartment within a popular residential development moments from Isleworth train station. The property benefits from ample storage, lift service and communal gardens. Offered to the market with no onward chain.

## Lanadron Close, Isleworth, TW7

Total area (approx.): 67.3 sq. m (724.4 sq. ft)

Isleworth

Isleworth

TW74EP

Sales

568 London Road

020 8560 1177