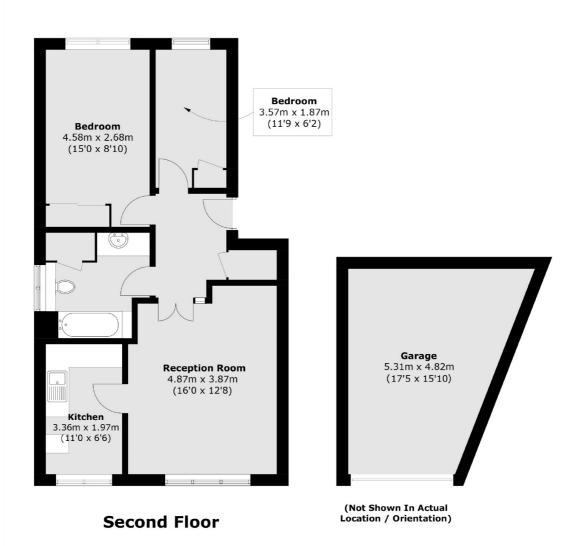

## Stags Way, TW7 £349,950

Offered to the market with no onward chain is this delightful top/second floor apartment. Comprising of two bedrooms, separate kitchen, lounge and family bathroom. Further benefits include a long lease, garage and parking for residents.

## Stags Way, Isleworth, TW7

Total area (approx.): 58.8 sq. m (632.9 sq. ft) Garage : 20.1 sq. m (216.3 sq. ft)

Isleworth

Isleworth

TW74EP

Sales

568 London Road

020 8560 1177