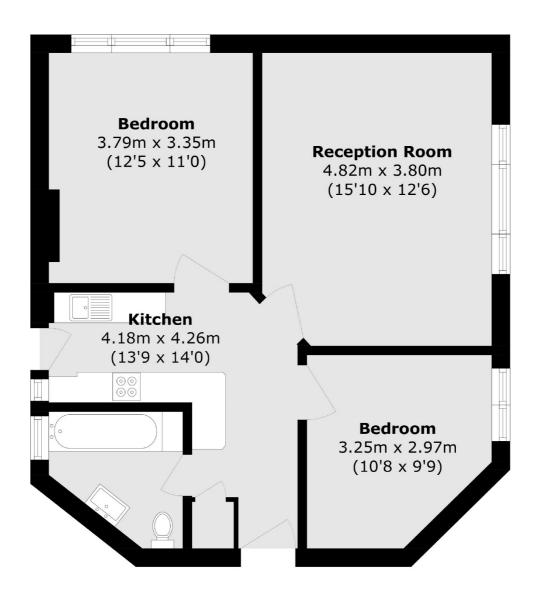

### Woodlands Road, Isleworth, TW7

Total area (approx.): 57.2 sq. m (615.7 sq. ft)

Isleworth 568 London Road Isleworth TW7 4EP Sales 020 8560 1177 Energy Rating: C. We aim to make our particulars both accurate and reliable. However they are not guaranteed; nor do they form part of an offer or contract. If you require clarification on any points then please contact us, especially if you're traveling some distance to view. Please note that appliances and heating systems have not been tested and therefore no warranties can be given as to their good working order.