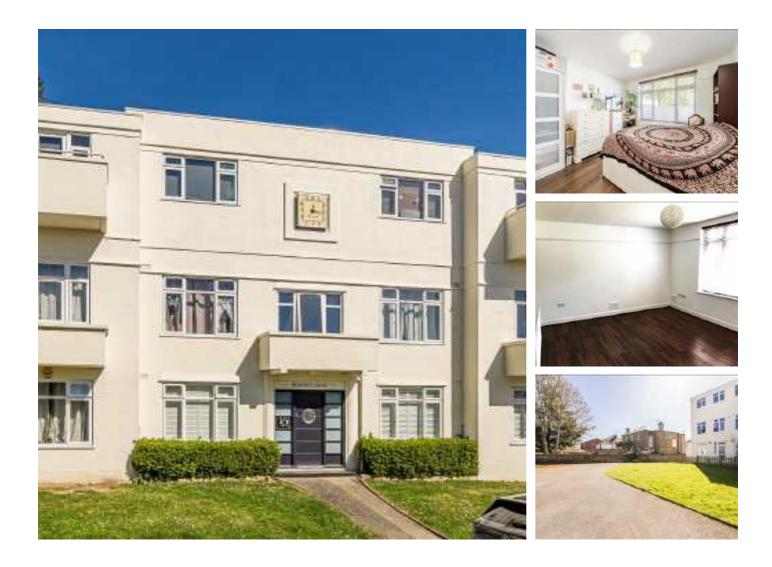

## Woodlands Road, TW7 £375,000

Offered to the market with no onward chain is this immaculately presented and spacious two bedroom ground floor apartment on a popular road in Isleworth. Further benefits include a long lease, separate lounge and direct access to the communal gardens. Garage available under separate negotiations

#### Features

Ground Floor Apartment Two Bedrooms Long Lease Communal Gardens No Chain Garage (under separate negotiation)