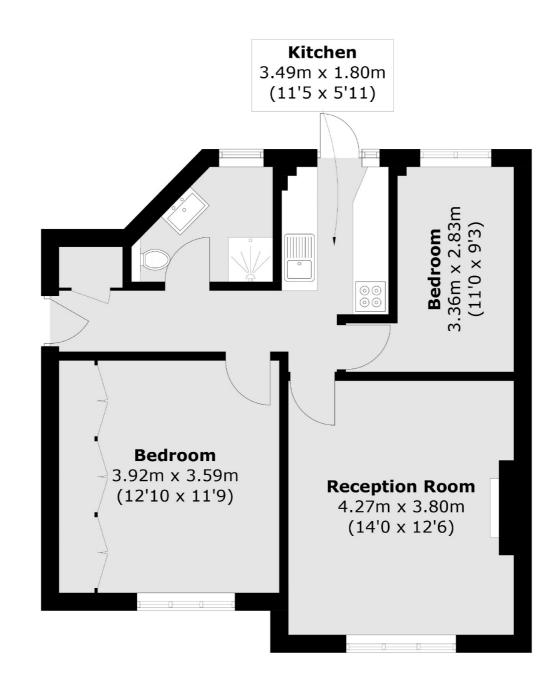

## Woodlands Road, Isleworth, TW7

Total area (approx.): 55.4 sq. m (596.3 sq. ft)

Isleworth

Isleworth

TW74EP

Sales

568 London Road

020 8560 1177