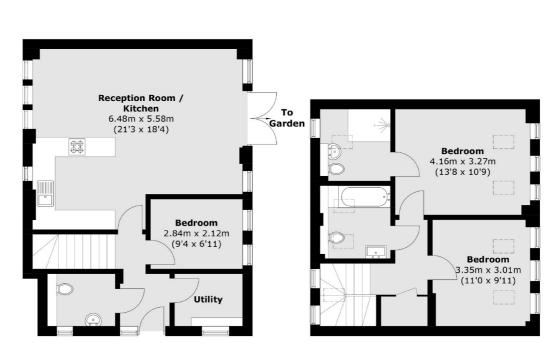

## Marbaix Gardens, Isleworth, TW7

**Ground Floor** 

**First Floor** 

Total area (approx.): 98.6 sq. m (1061.3 sq. ft)

Isleworth 568 London Road Isleworth TW7 4EP Sales 020 8560 1177 Energy Rating: C. We aim to make our particulars both accurate and reliable. However they are not guaranteed; nor do they form part of an offer or contract. If you require clarification on any points then please contact us, especially if you're traveling some distance to view. Please note that appliances and heating systems have not been tested and therefore no warranties can be given as to their good working order.