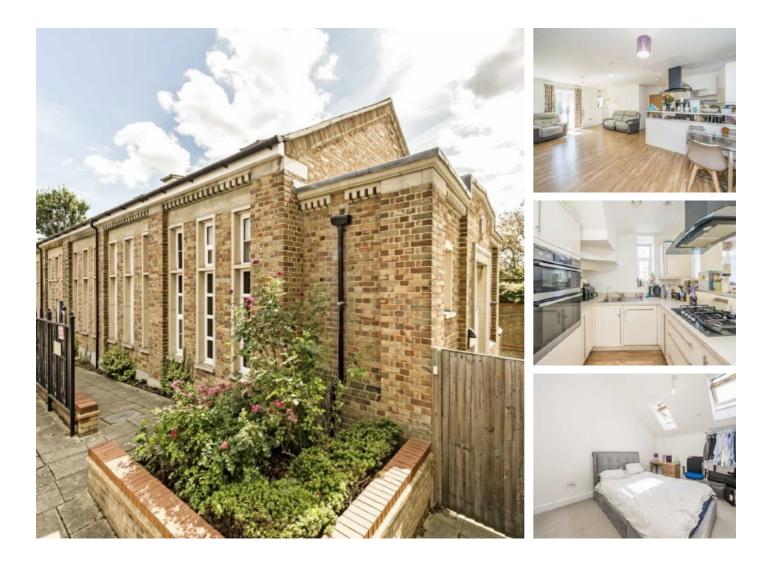

## Marbaix Gardens, TW7 £599,950

Offered to the market with no onward chain is this family home within the exclusive Marbaix Gardens gated development! The property is arranged over two floors and offers three bedrooms, two bathrooms, a private garden, allocated parking and two storage sheds.

Tigar Lodge is located within the popular Marbaix Gardens gated development located just off Thornbury Road, with amazing links to and from London via car and public transport. Osterley tube station and Isleworth train stations are just a short walking distance away.

## Features

Three Bedrooms Two Bathrooms Utility Room Private Garden No Onward Chain Allocated Parking