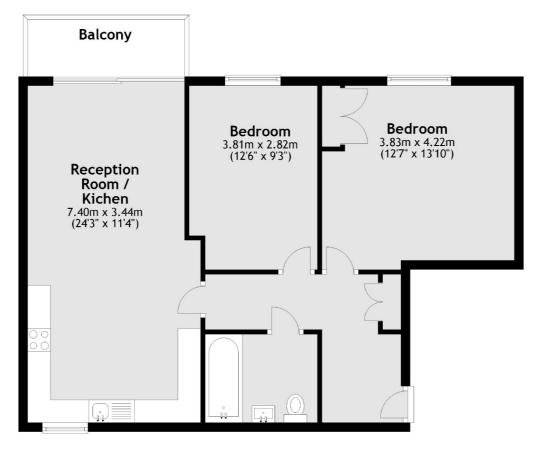

## Samuelson Place, TW7 £469,950

A simply stunning and spacious two double bedroom top floor apartment with a beautiful private balcony. The property is situated in an exclusive and sought after development with benefits including allocated parking, ample storage and a long lease. Ideal for first time buyers and investors alike.

### Features

Beautifully Presented Top Floor Flat Two Double Bedrooms Private Balcony Allocated Parking Close To Transport Links