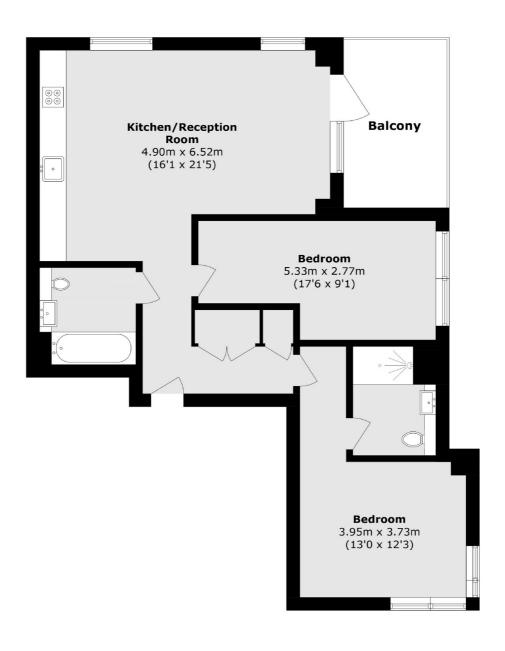

## Smithy Lane, TW3 £465,000

Located on the 8th floor of this iconic and stunning West-London building, we are delighted to launch this exceptional two bedroom, two bathroom apartment. Offering more than 820 square feet of living space, this one of a kind apartment offers stunning views of Central London's skyline, in addition to a generous balcony. Further benefits include NHBC New Build Warranty and a long lease

## Smithy Lane, Hounslow, TW3

- Total area (approx.): 76.5 sq. m (823.4 sq. ft)
- Balcony area (approx.): 6.6 sq. m (71 sq. ft)

020 8560 1177

Isleworth