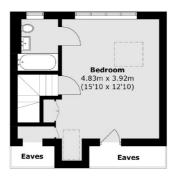

## Avondale Gardens, Hounslow, TW4

Outbuilding (Not Shown In Actual Location / Orientation)

**Second Floor** 

**Ground Floor** 

Isleworth

Isleworth

TW7 4EP

Lettings

568 London Road

020 8560 1717

First Floor

Total area (approx.): 182.8 sq. m (1967.7 sq. ft) Outbuilding: 28.9 sq. m (311.1 sq. ft) (Excluding Eaves)