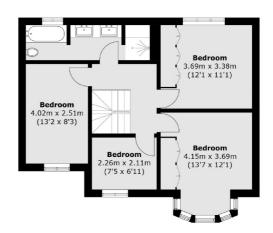

## Avondale Gardens, Hounslow, TW4

Outbuilding (Not Shown In Actual Location / Orientation)

**Second Floor** 

**Ground Floor** 

Isleworth

Isleworth

TW7 4EP

Lettings

568 London Road

020 8560 1717

First Floor

Total area (approx.): 182.8 sq. m (1967.7 sq. ft) Outbuilding: 28.9 sq. m (311.1 sq. ft) (Excluding Eaves)