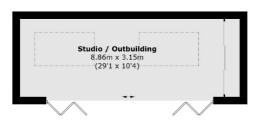

## Avondale Gardens, Hounslow, TW4

Outbuilding (Not Shown In Actual Location / Orientation)

**Second Floor** 

**Ground Floor** 

Isleworth

Isleworth

TW7 4EP

Lettings

568 London Road

020 8560 1717

First Floor

Total area (approx.): 182.8 sq. m (1967.7 sq. ft) Outbuilding: 28.9 sq. m (311.1 sq. ft) (Excluding Eaves)