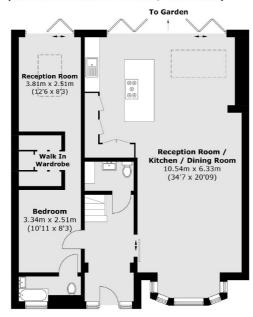

## Avondale Gardens, Hounslow, TW4

Outbuilding (Not Shown In Actual Location / Orientation)

**Second Floor** 

**Ground Floor** 

Isleworth

Isleworth

TW7 4EP

Lettings

568 London Road

020 8560 1717

First Floor

Total area (approx.): 182.8 sq. m (1967.7 sq. ft) Outbuilding: 28.9 sq. m (311.1 sq. ft) (Excluding Eaves)