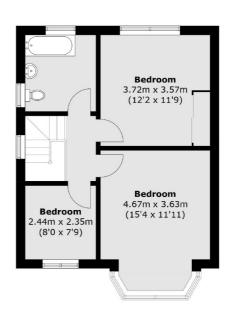

Hanworth Road, TW3 £649,950

**Dexters** 



## Hanworth Road, TW3

Offered to the market with no onward chain is a fantastic opportunity to purchase this immaculately presented four bedroom, two bathroom semi detached house located on a popular and sought after road. Further benefits include a large private garden and driveway for multiple cars. There is further scope to extend into the loft (STPP)

Situated in a conservation area in a sought after location, Hanworth Road is close to excellent local schools, park and transport links. Neighbouring areas of Whitton, Twickenham and Isleworth are all within easy reach.

## **Features**

Semi Detached House Four Bedrooms Two Bathrooms Driveway for Multiple Cars Excellent Conditions No Chain











## Hanworth Road, Hounslow, TW3





**Ground Floor** 

Isleworth

Isleworth

TW74EP

Sales

568 London Road

020 8560 1177

**First Floor** 

Total Area: 115.0 sq. m (1,237.8 sq. ft)