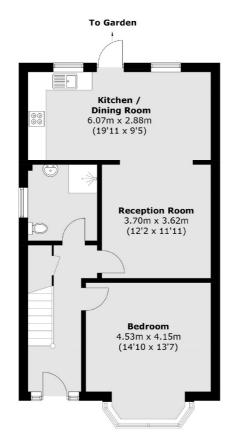

## Hanworth Road, Hounslow, TW3

**Ground Floor** 

Isleworth

Isleworth

TW74EP

Sales

568 London Road

020 8560 1177

**First Floor** 

Total Area: 115.0 sq. m (1,237.8 sq. ft)