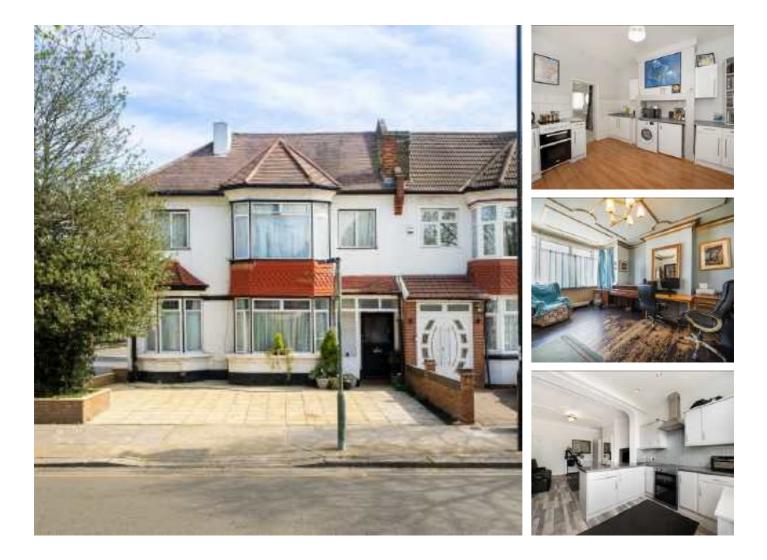

## Thornbury Road, TW7 £999,995

A rare and unique opportunity to purchase this delightful corner plot house on a sought after and popular location running alongside St. Marys Crescent and Thornbury Road. Offering more than 1,880 square feet of generous living space, this substantial five bedroom house is currently arranged to include a separate self-contained ground floor one bedroom apartment. Further benefits include a driveway for multiple cars and a garage at the rear of the garden (accessed via St Mary's Crescent), there is further scope to extend (STPP) and modernise. This would be an ideal purchase for a family looking for a project or an investor/developer.

This fabulous property offers off-street parking for several cars and is perfect for commuting with Osterley Tube Station (Piccadilly Line) and the A4/M4 nearby with the amenities of Isleworth, Brentford, Ealing and Chiswick and the scenic open spaces of Osterley Park in close proximity.

#### Features

Corner Plot Position Five Bedrooms Self-Contained Apartment Large Driveway & Garage Substantial Size - 1884 sq. ft. Scope to Extend (STPP)