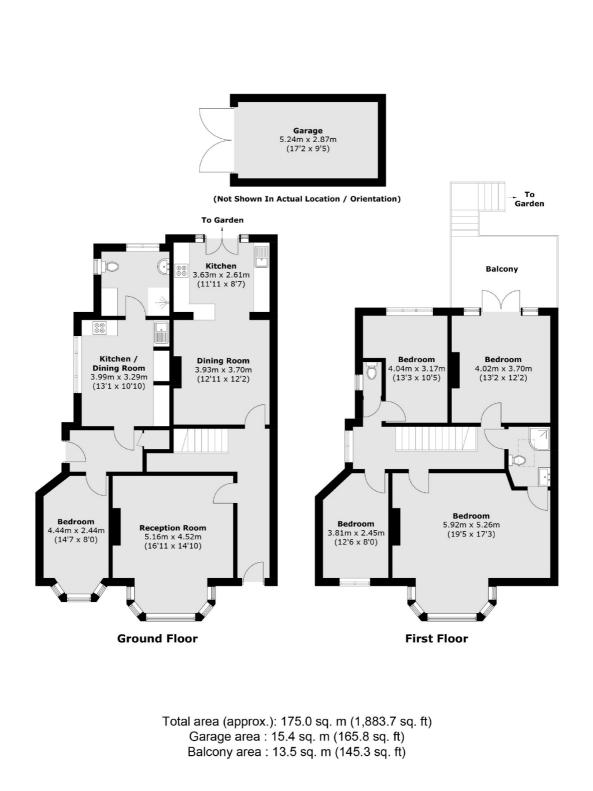

## Thornbury Road, TW7 £999,995

A rare and unique opportunity to purchase this delightful corner plot house on a sought after and popular location running alongside St. Marys Crescent and Thornbury Road. Offering more than 1,880 square feet of generous living space, this substantial five bedroom house is currently arranged to include a separate self-contained ground floor one bedroom apartment. Further benefits include a driveway for multiple cars and a garage at the rear of the garden (accessed via St Mary's Crescent), there is further scope to extend (STPP) and modernise. This would be an ideal purchase for a family looking for a project or an investor/developer.

#### Features

Corner Plot Position Five Bedrooms Self-Contained Apartment Large Driveway & Garage Substantial Size - 1884 sq. ft. Scope to Extend (STPP)