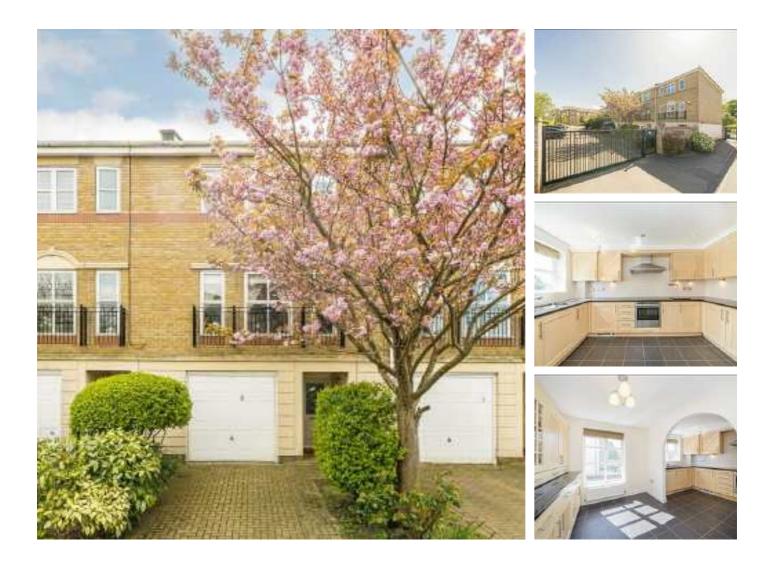

## Pulteney Close, TW7 £725,000

Offered to the market with no onward chain is this impressive four bedroom freehold house located in a popular and sought after gated development. Presented in immaculate condition throughout and spanning more than 1,460 square feet of generous living space, benefits include three bathrooms, utility room, spacious reception room, kitchen/dining room, garage and driveway. We love the delightfully secluded and sunny south-facing garden.

Pulteney Close is an exclusive and popular gated development conveniently situated close to local transport with Isleworth station a short walk away offering regular services to London Waterloo. The River Thames is within walking distance with picturesque tow path walks into St. Margaret's and Richmond. There are a number of local schools, parks and amenities making it an ideal location for families!

## Features

Gated Development Four Bedrooms Three Bathrooms Garage and Driveway Immaculately Presented No Chain