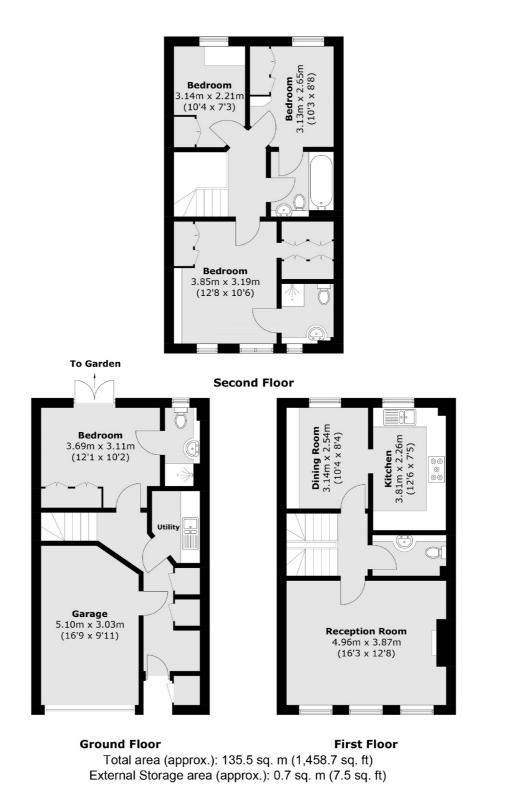

## Pulteney Close, TW7 £725,000

Offered to the market with no onward chain is this impressive four bedroom freehold house located in a popular and sought after gated development. Presented in immaculate condition throughout and spanning more than 1,460 square feet of generous living space, benefits include three bathrooms, utility room, spacious reception room, kitchen/dining room, garage and driveway. We love the delightfully secluded and sunny south-facing garden.