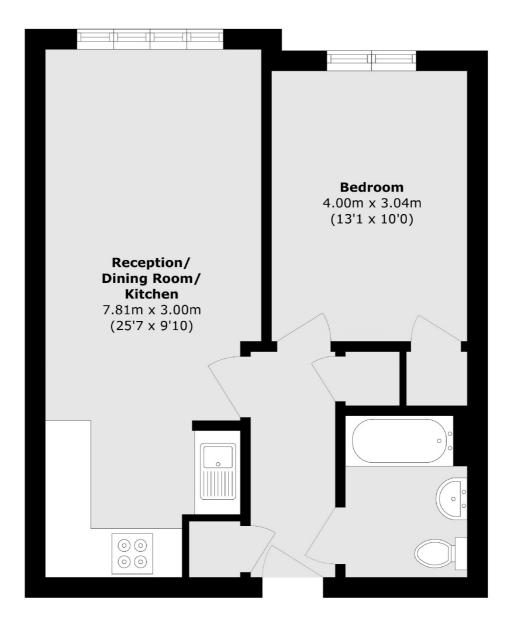

## Wood Lane, Isleworth, TW7

Total area (approx.): 47.6 sq. m (512.3 sq. ft)

Isleworth 568 London Road Isleworth TW7 4EP Sales 020 8560 1177 Energy Rating: C. We aim to make our particulars both accurate and reliable. However they are not guaranteed; nor do they form part of an offer or contract. If you require clarification on any points then please contact us, especially if you're traveling some distance to view. Please note that appliances and heating systems have not been tested and therefore no warranties can be given as to their good working order.