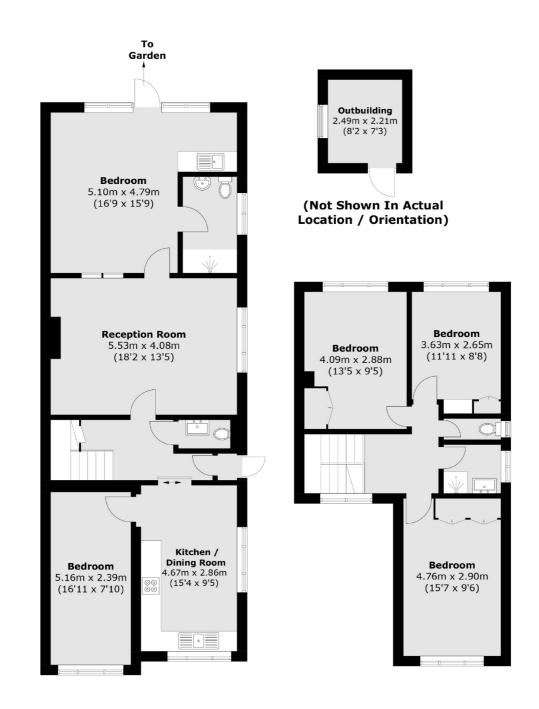

### Beresford Gardens, Hounslow, TW4

### **Ground Floor**

Isleworth

Isleworth

TW74EP

Sales

568 London Road

020 8560 1177

#### **First Floor**

Total area (approx.): 139.6 sq. m (1,502.6 sq. ft) Outbuilding : 5.6 sq. m (60.2 sq. ft)