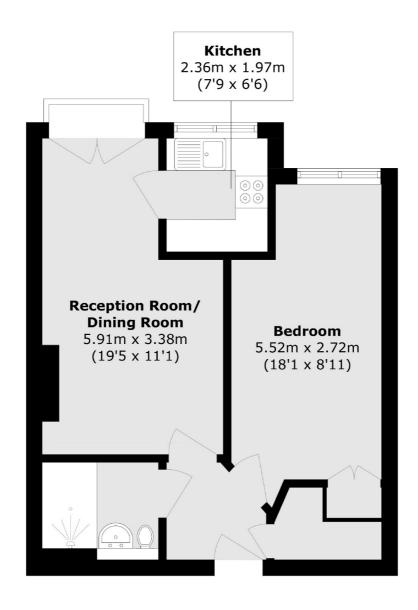

## Golden Court, Isleworth, TW7

Total area (approx.): 48.1 sq. m (517.7 sq. ft)

Isleworth

Isleworth

TW74EP

Sales

568 London Road

020 8560 1177