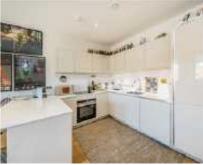

## London Road, TW7 £350,000

Perfect for first-time buyers or Buy-to-Let investors, this incredibly spacious one-bedroom apartment boasts a modern finish throughout and offers significantly more square footage than your typical one-bed. The property benefits from two storage cupboards, an in-built wardrobe and bathroom cabinet, as well as built-in blinds across six windows. The double-glazed windows are fully soundproofed, providing excellent insulation for year-round comfort. The owners have also purchased a secure allocated parking space, conveniently located close to the back entrance for ease of access. The apartment is being offered with no onward chain.