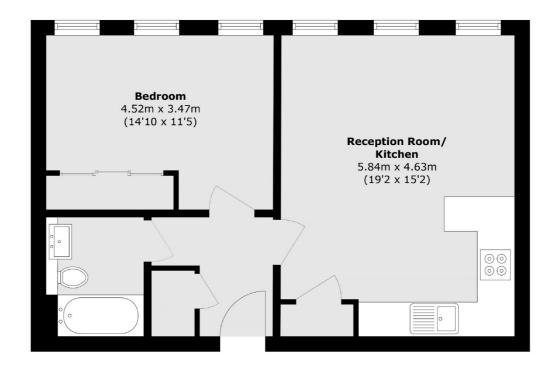

## London Road, TW7 £350,000

Perfect for first-time buyers or Buy-to-Let investors, this incredibly spacious one-bedroom apartment boasts a modern finish throughout and offers significantly more square footage than your typical one-bed. The property benefits from two storage cupboards, an in-built wardrobe and bathroom cabinet, as well as built-in blinds across six windows. The double-glazed windows are fully soundproofed, providing excellent insulation for year-round comfort. The owners have also purchased a secure allocated parking space, conveniently located close to the back entrance for ease of access. The apartment is being offered with no onward chain.

# London Road, Isleworth, TW7

Total area (approx.): 55.7 sq. m (599.5 sq. ft)

Isleworth

Isleworth

TW74EP

Sales

568 London Road

020 8560 1177