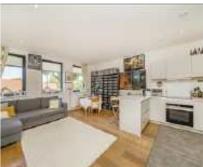

## London Road, TW7 £350,000

Perfect for first-time buyers or Buy-to-Let investors, this incredibly spacious one-bedroom apartment boasts a modern finish throughout and offers significantly more square footage than your typical one-bed. The property benefits from two storage cupboards, an in-built wardrobe and bathroom cabinet, as well as built-in blinds across six windows. The double-glazed windows are fully soundproofed, providing excellent insulation for year-round comfort. The owners have also purchased a secure allocated parking space, conveniently located close to the back entrance for ease of access. The apartment is being offered with no onward chain.