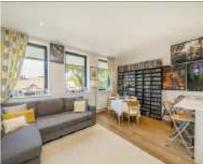

## London Road, TW7 £350,000

Perfect for first-time buyers or Buy-to-Let investors, this incredibly spacious one-bedroom apartment boasts a modern finish throughout and offers significantly more square footage than your typical one-bed. The property benefits from two storage cupboards, an in-built wardrobe and bathroom cabinet, as well as built-in blinds across six windows. The double-glazed windows are fully soundproofed, providing excellent insulation for year-round comfort. The owners have also purchased a secure allocated parking space, conveniently located close to the back entrance for ease of access. The apartment is being offered with no onward chain.