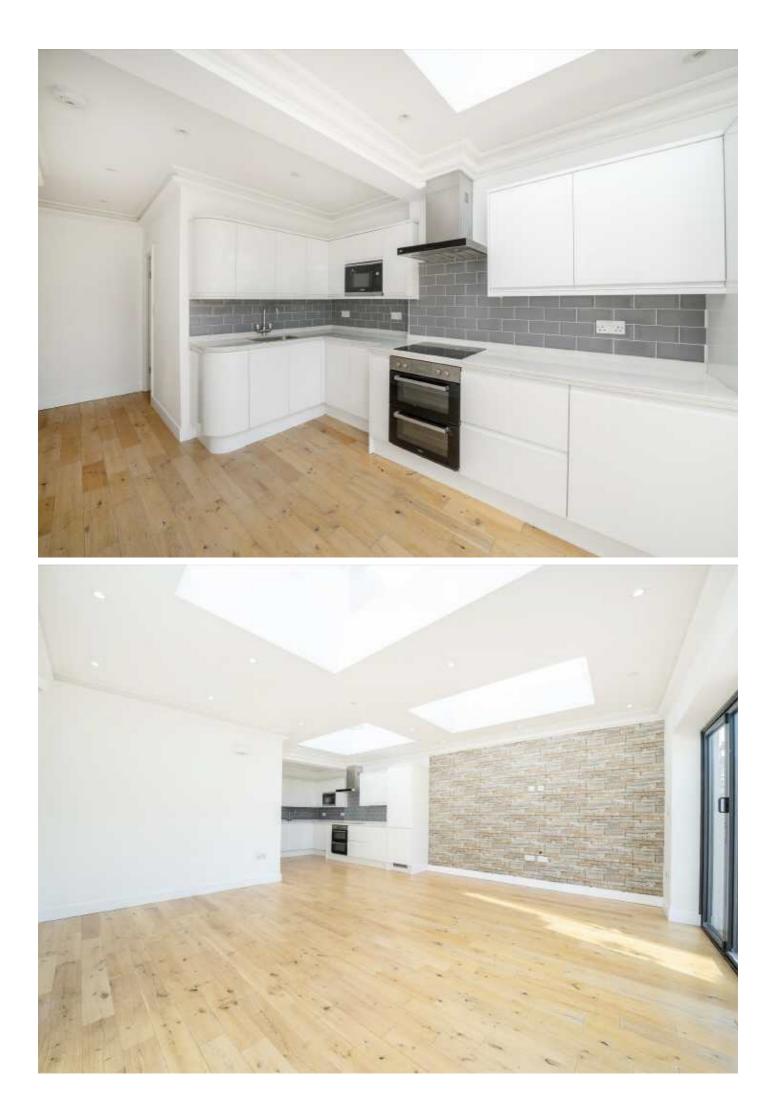

## Ellerdine Road, TW3

Offered to the market with no onward chain is the delightful six bedroom semi detached family home on a sought after and popular road. The current owner has left no expense spared having fully renovated and extended the house to an exceptional standard offering an impressive 1,822 square feet of generous living space. Comprising of six bedrooms, three bathrooms, front reception room, and fantastic rear extended kitchen/dining room with bi-fold doors spilling onto an impressive landscaped garden. Further benefits include under floor heating, high quality finishes throughout, large south-west facing garden, driveway for multiple cars and further scope to build a sizable annex/outbuilding in the garden (STPP).