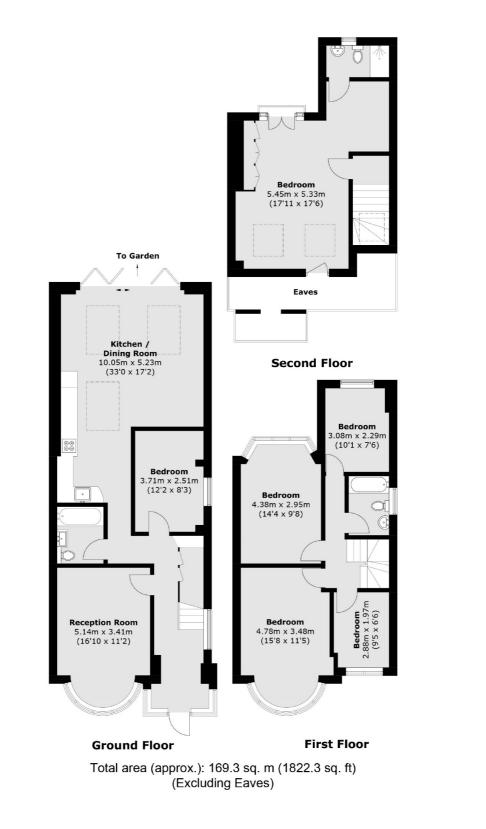

## Ellerdine Road, TW3

Offered to the market with no onward chain is the delightful six bedroom semi detached family home on a sought after and popular road. The current owner has left no expense spared having fully renovated and extended the house to an exceptional standard offering an impressive 1,822 square feet of generous living space. Comprising of six bedrooms, three bathrooms, front reception room, and fantastic rear extended kitchen/dining room with bi-fold doors spilling onto an impressive landscaped garden. Further benefits include under floor heating, high quality finishes throughout, large south-west facing garden, driveway for multiple cars and further scope to build a sizable annex/outbuilding in the garden (STPP).