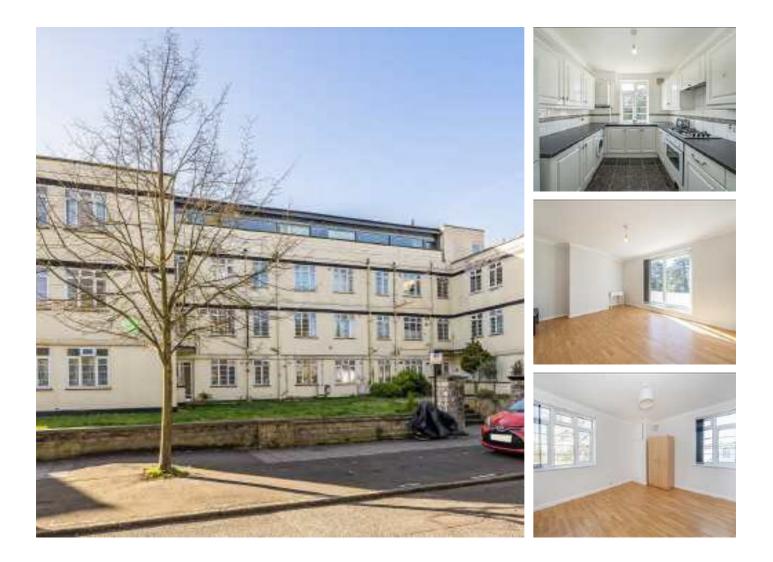

## Church Road, TW7 £2,250 Per calendar month

A three bedroom second floor apartment located on a quiet residential road in Isleworth. The property boasts a spacious reception room with doors that open onto a private balcony, a modern kitchen with appliances and fully tiled bathroom. Energy Rating: .

## Features

Three Double Bedrooms Spacious Reception Separate Kitchen Quiet Location Private Balcony Close To Tube