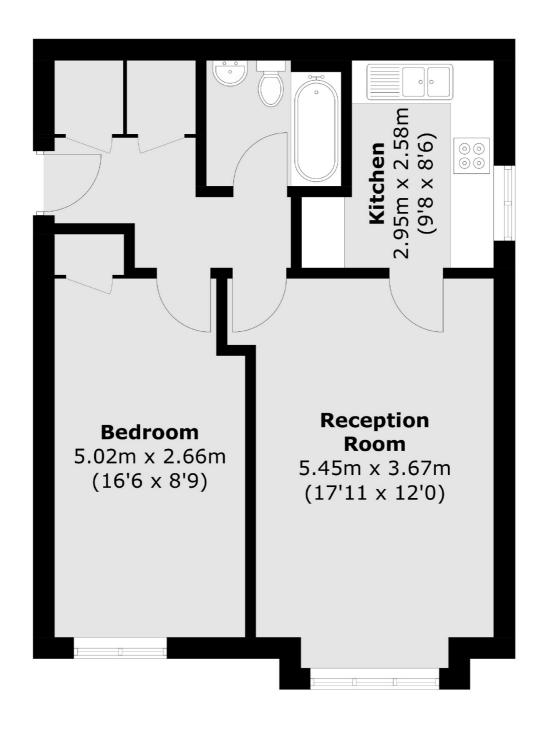

## Braddock Close, Isleworth, TW7

Total area (approx.): 50.5 sq. m (543.6 sq. ft)

Isleworth

Isleworth

TW74EP

Sales

568 London Road

020 8560 1177