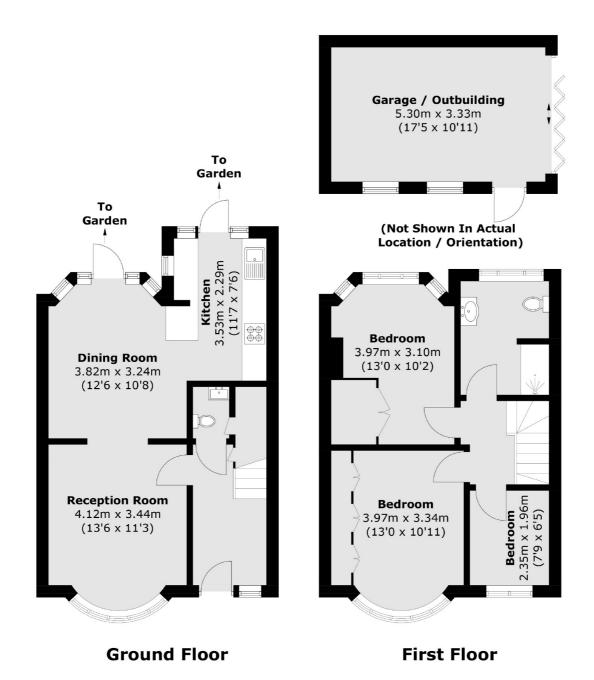

## Priory Road, Hounslow, TW3

Total area (approx.): 84.5 sq. m (909.6 sq. ft) Garage / Outbuilding: 18.2 sq. m (195.9 sq. ft)

Energy Rating: D. We aim to make our particulars both accurate and reliable. However they are not guaranteed; nor do they form part of an offer or contract. If you require clarification on any points then please contact us, especially if you're traveling some distance to view. Please note that appliances and heating systems have not been tested and therefore no warranties can be given as to their good working order.