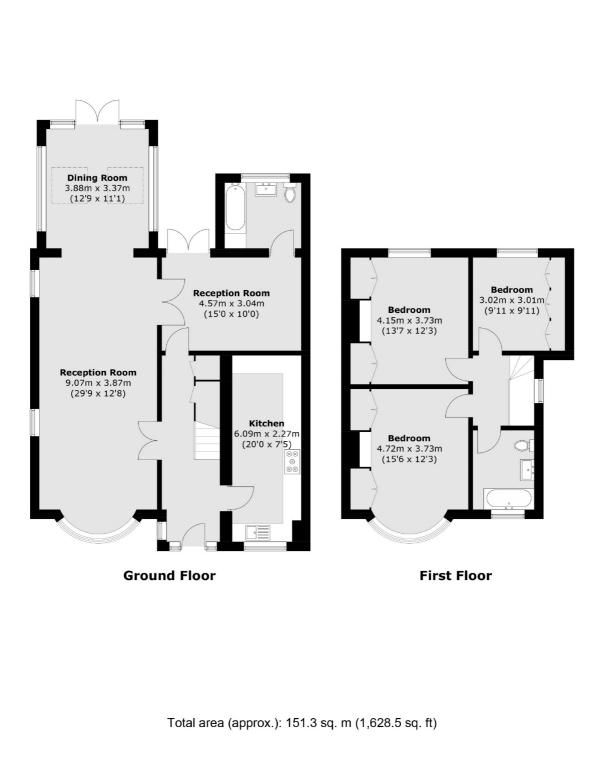

## **Roxborough Avenue, TW7** £850,000

\*\*\*OFFERS IN EXCESS OF\*\*\* A simply beautiful three bedroom detached family home, situated in the popular Northumberland area. The property benefits from a spacious downstairs living area, off street parking and further potential to extend.

### Features

Detached Three Bedrooms Two Bathrooms Beautifully Presented Potential to Extend STPP Excellent Location