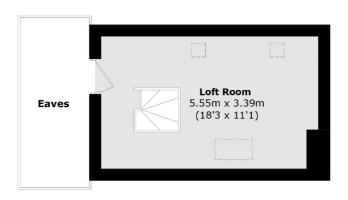

### Otterburn Gardens, TW7 £449,950

We are delighted to bring to the market this beautiful and immaculately presented two double bedroom first floor maisonette set on the popular Duke Of Northumberland Estate. Offering more than 870 square feet of generous living space, this property boasts a generous size loft space (arranged as a third bedroom), a large reception/dining room and separate kitchen. Further benefits include a spacious private rear garden and over 900 years remaining on the lease.

#### Second Floor (Loft)

**Ground Floor** 

**First Floor** 

Total area (approx.): 81.2 sq. m (874.0 sq. ft) (Excluding Eaves)

020 8560 1177