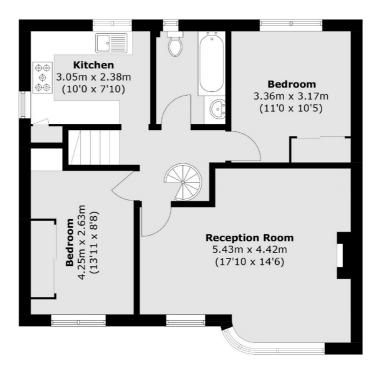

### Otterburn Gardens, TW7 £449,950

We are delighted to bring to the market this beautiful and immaculately presented two double bedroom first floor maisonette set on the popular Duke Of Northumberland Estate. Offering more than 870 square feet of generous living space, this property boasts a generous size loft space (arranged as a third bedroom), a large reception/dining room and separate kitchen. Further benefits include a spacious private rear garden and over 900 years remaining on the lease.

#### Second Floor (Loft)

**Ground Floor** 

**First Floor** 

Total area (approx.): 81.2 sq. m (874.0 sq. ft) (Excluding Eaves)

020 8560 1177