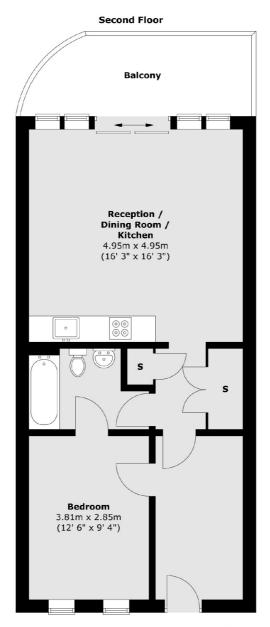

# $\begin{array}{l} London \ Road, \\ Isleworth, TW7 \end{array}$

Total area (approx.) : 54.9 sq. m (591 sq. ft) Total balcony area (approx.) : 9.2 sq. m (99 sq. ft)