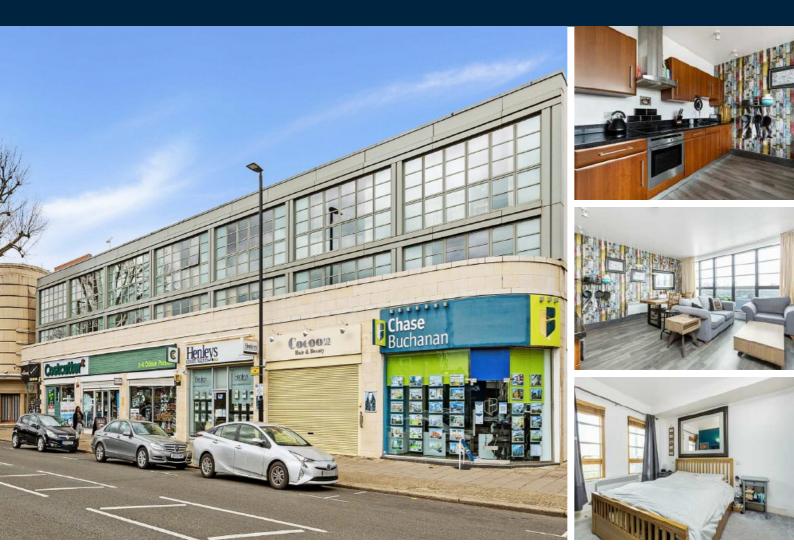

### London Road, TW7

£335,000

A well presented spacious one double bedroom apartment located within a gated development in the centre of Isleworth. The property benefits from a private balcony, lift service and allocated parking.

Odeon Parade is situated on London Road in the heart of Isleworth, ideally placed for access to all the local shops and amenities plus the Isleworth overground Station.

#### Features

One Double Bedroom First Floor Well Presented Allocated parking Private Balcony Long Lease