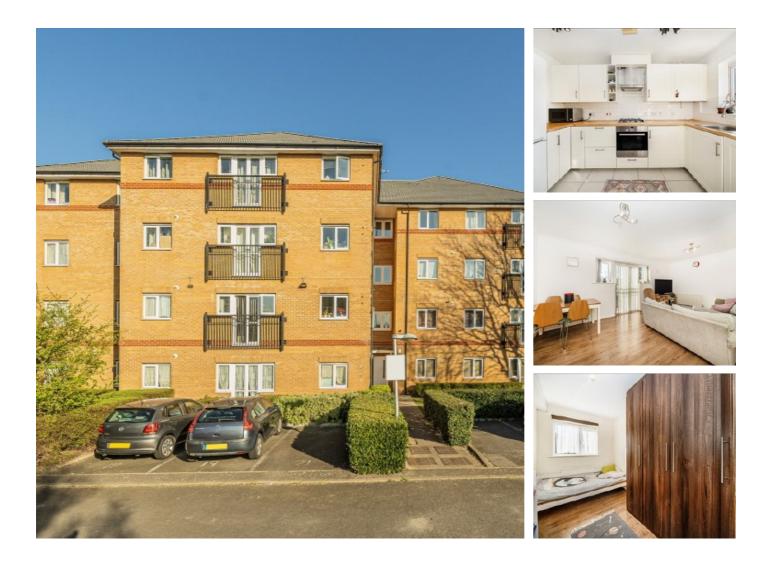

## Orchid Gardens, TW3 £330,000

A bright and spacious two bedroom first floor flat situated in this well maintained and popular development. The apartment benefits from a separate kitchen and large reception room with Juliette Balcony. Further benefits include ample storage cupboards, a long lease and parking.

Superbly located within a short walk to Hounslow High Street offering a variety of shops and restaurants as well as Hounslow Central station with excellent routes to Central London and Heathrow Airport.

#### Features

First Floor Apartment Two Bedrooms Large Reception Room Immaculate Condition Parking Close To Amenities