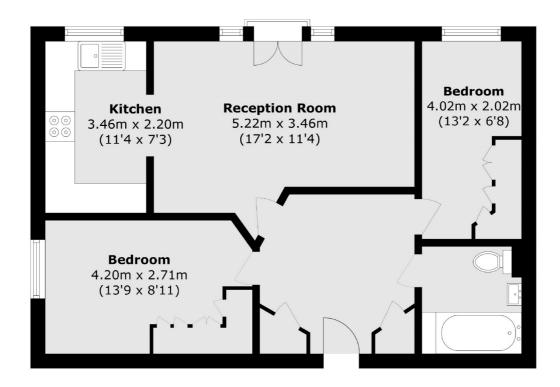

### Orchid Gardens, Hounslow, TW3

Total area (approx.): 61.3 sq. m (659.8 sq. ft)

Isleworth 568 London Road Isleworth TW7 4EP Sales 020 8560 1177 Energy Rating: B. We aim to make our particulars both accurate and reliable. However they are not guaranteed; nor do they form part of an offer or contract. If you require clarification on any points then please contact us, especially if you're traveling some distance to view. Please note that appliances and heating systems have not been tested and therefore no warranties can be given as to their good working order.