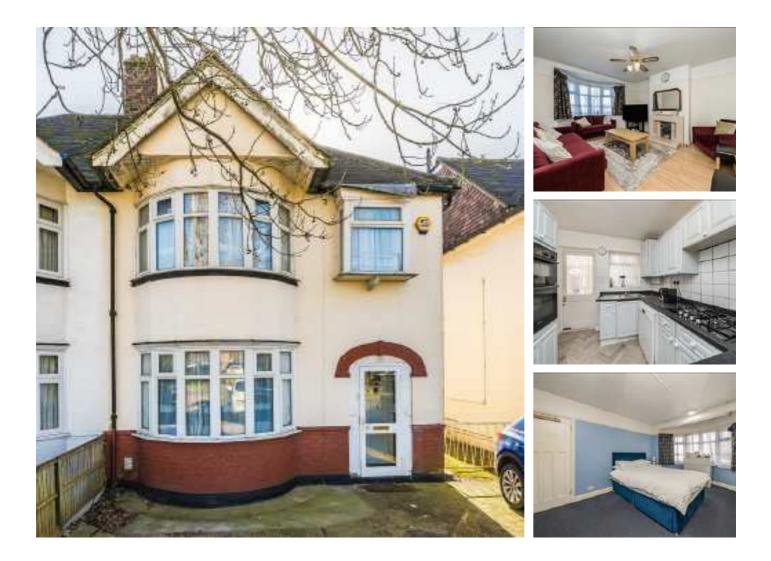

## **Syon Lane, TW7** £699,950

Offered to the market with no onward chain is this delightful three bedroom semi-detached family house. Currently arranged as four bedrooms, this flexible space also allows you to configure with two generous reception rooms. Further benefits include a driveway for several cars, large rear garden, conservatory and utility room. There is further scope to further extend this already generous family home (STPP).

Syon Lane is a popular and sought after location positioned close to excellent local schools, National Trust's Osterley Park and superb amenities. Both Syon Lane and Osterley station are nearby with excellent transport links. There is easy access to the A4/M4 in and out of London

### Features

Semi Detached 1930's House Three Bedrooms Driveway for Multiple Cars Large Rear Garden Scope to Extend (STPP) No Chain