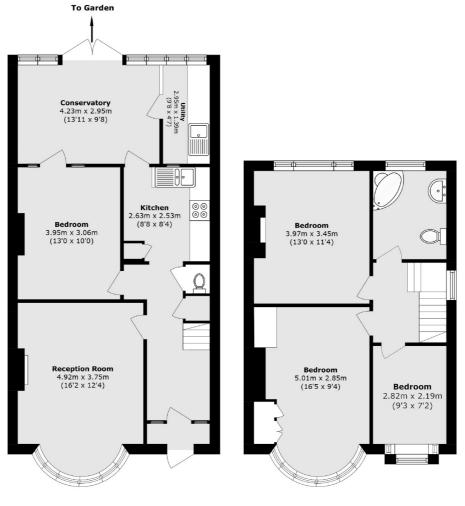

### Syon Lane, Isleworth, TW7

**Ground Floor** 

**First Floor** 

Total area (approx.): 115.4 sq. m (1242.1 sq. ft)

Isleworth 568 London Road Isleworth TW7 4EP Sales 020 8560 1177 Energy Rating: . We aim to make our particulars both accurate and reliable. However they are not guaranteed; nor do they form part of an offer or contract. If you require clarification on any points then please contact us, especially if you're traveling some distance to view. Please note that appliances and heating systems have not been tested and therefore no warranties can be given as to their good working order.