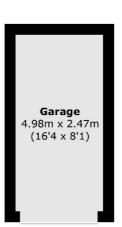

## Thornbury Avenue, TW7 £375,000

We are delighted to bring to the market this larger than average first floor apartment offering almost 800 square feet of generous living space comprising of two double bedroom, separate kitchen, large lounge/reception room and private balcony. Further benefits include a share of the freehold, garage, parking and low service charge.

## Thornbury Avenue, Isleworth, TW7

Total area (approx.): 74.1 sq. m (797.6 sq. ft) Balcony area (approx.): 3.2 sq. m (34.4 sq. ft) Garage (approx.): 12.3 sq. m (132.4 sq. ft)

Isleworth

Isleworth

TW74EP

Sales