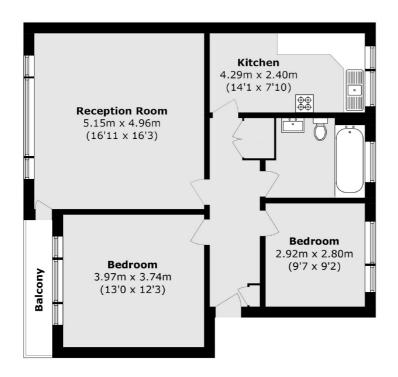

## Thornbury Avenue, TW7 £375,000

We are delighted to bring to the market this larger than average first floor apartment offering almost 800 square feet of generous living space comprising of two double bedroom, separate kitchen, large lounge/reception room and private balcony. Further benefits include a share of the freehold, garage, parking and low service charge.

## Thornbury Avenue, Isleworth, TW7

Total area (approx.): 74.1 sq. m (797.6 sq. ft) Balcony area (approx.): 3.2 sq. m (34.4 sq. ft) Garage (approx.): 12.3 sq. m (132.4 sq. ft)

Isleworth

Isleworth

TW74EP

Sales