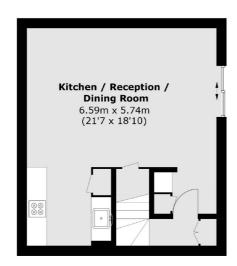

## Penwerris Avenue, Isleworth, TW7

Store

**Lower Ground Floor** 

**Lower Ground Floor** 

**Ground Floor** 

Total area (approx.): 103.2 sq. m (1110.8 sq. ft)

020 8560 1177