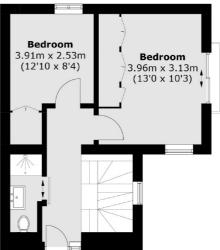

## Penwerris Avenue, Isleworth, TW7

Store

**Lower Ground Floor** 

**Lower Ground Floor** 

**Ground Floor** 

Total area (approx.): 103.2 sq. m (1110.8 sq. ft)

020 8560 1177