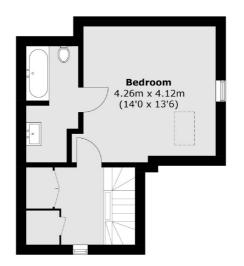

## Penwerris Avenue, Isleworth, TW7

Store

**Lower Ground Floor** 

**Lower Ground Floor** 

**Ground Floor** 

Total area (approx.): 103.2 sq. m (1110.8 sq. ft)

020 8560 1177