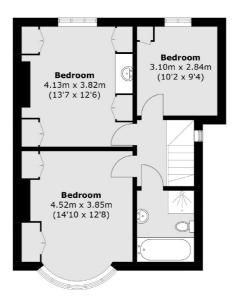

**First Floor** 

Approx Internal Area: 127.7 sq. m (1,374.4 sq. ft)

Garage: 12.4 sq. m (133.4 sq. ft) Total: 140.1 sq. m (1,507.8 sq. ft)