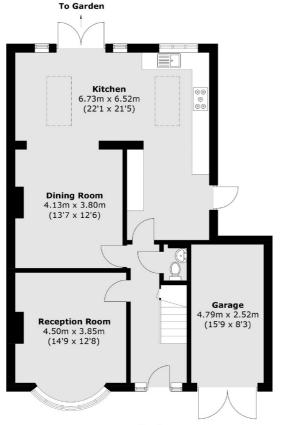

## Great West Road, Isleworth, TW7

**Ground Floor** 

Isleworth

Isleworth

TW7 4EP

Sales

568 London Road

020 8560 1177

**First Floor** 

Approx Internal Area: 127.7 sq. m (1,374.4 sq. ft)

Garage: 12.4 sq. m (133.4 sq. ft) Total: 140.1 sq. m (1,507.8 sq. ft)