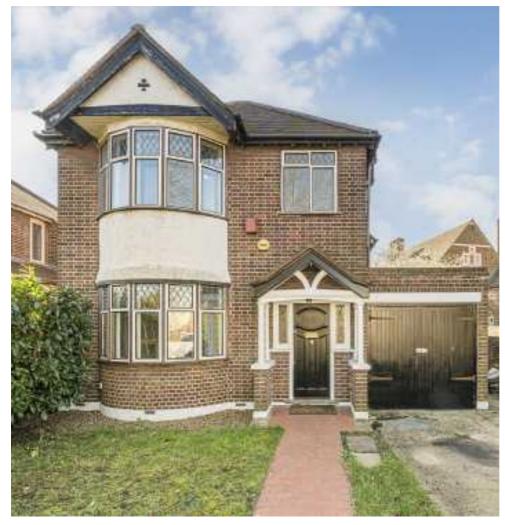

## Great West Road, TW7 £875,000

Offered to the market with no onward chain is this delightful three bedroom detached family house positioned on a large plot of land. Spanning more than 1,500 square feet of generous living space, this eye-catching period property benefits from an exceptionally large south-facing garden and a side garage with driveway for multiple cars. The property is rear extended creating a fantastic kitchen/dining, a brilliant space for entertaining. There is further scope to extend this already substantial house (STPP)

## **Features**

Detached House Three Bedrooms Garage and Off Street Parking Large South-Facing Garden Scope to Extend (STPP) No Chain

Isleworth 020 8560 1177 dexters.co.uk